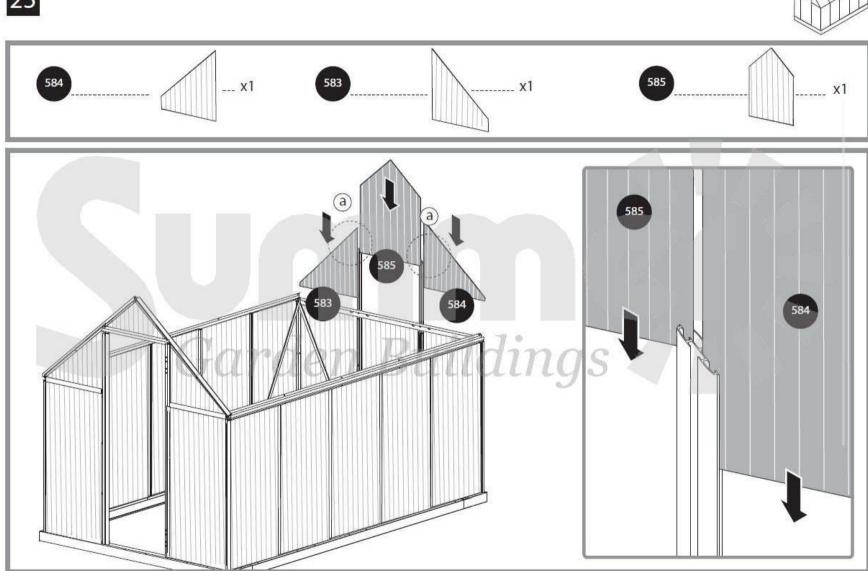

In purpose to facilitate parts' identification and assembly process, all-positioned profiles are used in this greenhouse. As a result some apertures in the profiles are not used during assembly.

## Screws 411 and nuts 412 are used thruoghout the assembly process.

- Screws 411 are to be assembled from the outside and nuts 412 from the inside of the greenhouse.
- Do not fasten screws and nuts (411 & 412) more than 2-3 turns only. Do not tighten them until completion of the panels' assembly, if not specified otherwise.
- However, in some steps, temporary tightening of a few screws may be needed to prevent a profile from falling till it will be fully connected in the next steps.