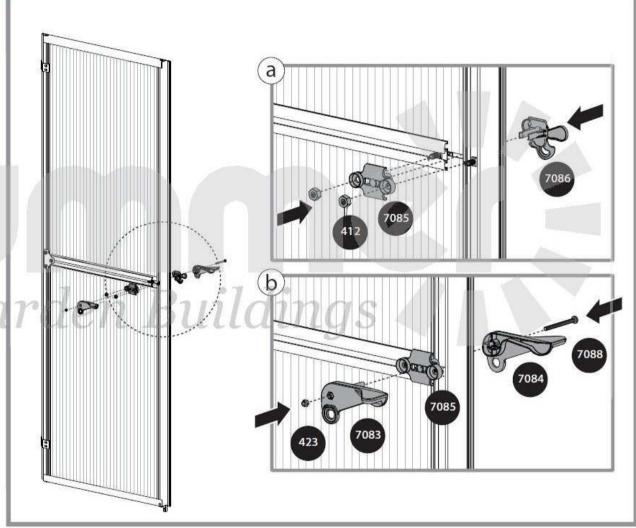

#### Door assembly (Steps 8, 44 - 49)

Door can be installed as a left hand door or right hand door to your decision. These instructions show a right hand door assembly.

Step 8: determines door direction door post 987 is where door hinges will be located.

**Steps 44-49:** Door assembly should be done according to this decision.

**Steps 31-32:** Decide on the window's location before assembly. Window can be installed in one of the indicated options.

**Step 51:** Firmly connect the greenhouse to a level final position immediately after completion of the assembly.

## Screws 411 and nuts 412 are used thruoghout the assembly process.

- Screws 411 are to be assembled from the outside and nuts 412 from the inside of the greenhouse.
- Do not fasten screws and nuts (411 & 412) more than 2-3 turns only. Do not tighten them until completion of the panels' assembly, if not specified otherwise.
- However, in some steps, temporary tightening of a few screws may be needed to prevent a profile from falling till it will be fully connected in the next steps.