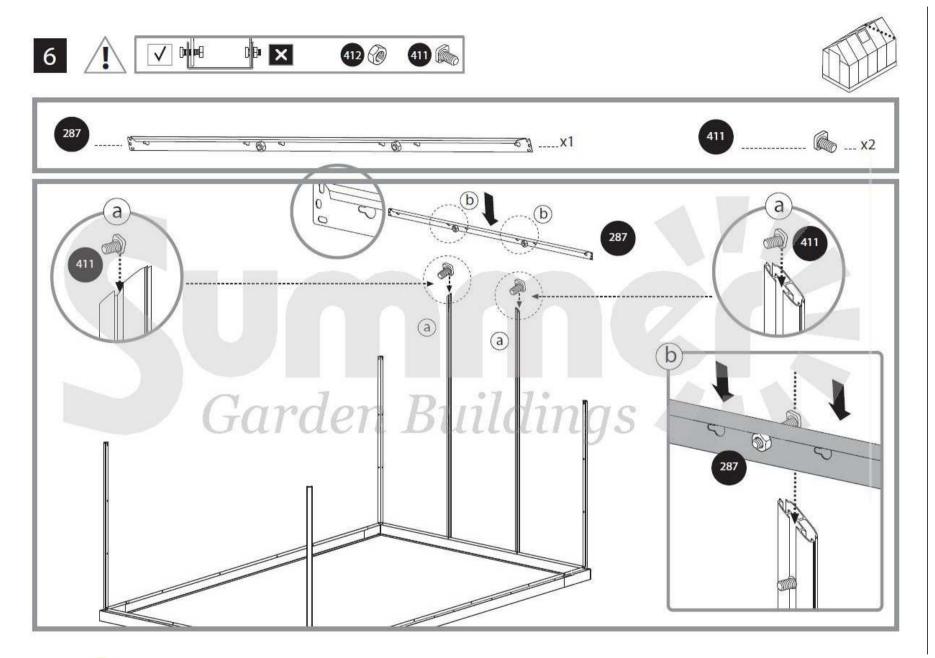

**Steps 7, 10, 13:** The oval hole in the crossbars A256 should always be assembled to the base of the greenhouse.

## Screws 411 and nuts 412 are used thruoghout the assembly process.

- Screws 411 are to be assembled from the outside and nuts 412 from the inside of the greenhouse.
- Do not fasten screws and nuts (411 & 412) more than 2-3 turns only. Do not tighten them until completion of the panels' assembly, if not specified otherwise.
- However, in some steps, temporary tightening of a few screws may be needed to prevent a profile from falling till it will be fully connected in the next steps.