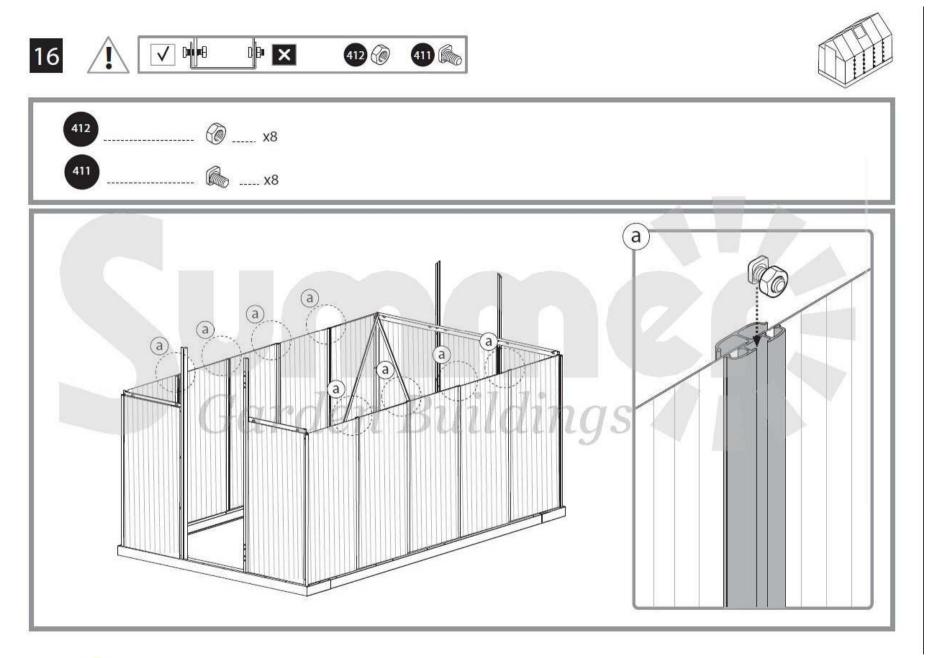

## Screws 411 and nuts 412 are used thruoghout the assembly process.

- Screws 411 are to be assembled from the outside and nuts 412 from the inside of the greenhouse.
- Do not fasten screws and nuts (411 & 412) more than 2-3 turns only. Do not tighten them until completion of the panels' assembly, if not specified otherwise.
- However, in some steps, temporary tightening of a few screws may be needed to prevent a profile from falling till it will be fully connected in the next steps.