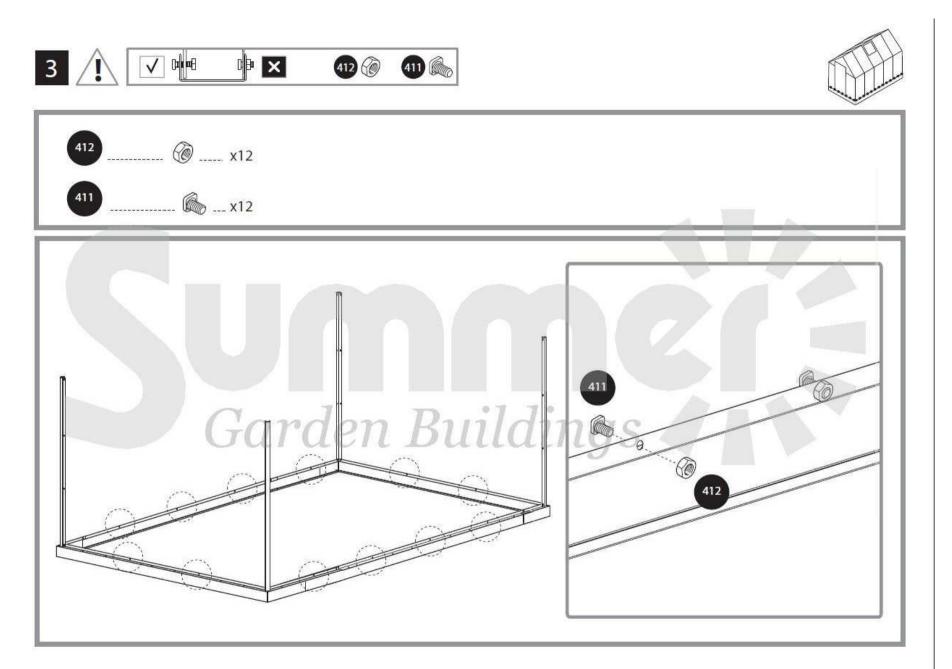

## Screws 411 and nuts 412 are used thruoghout the assembly process.

- Screws 411 are to be assembled from the outside and nuts 412 from the inside of the greenhouse.
- Do not fasten screws and nuts (411 & 412) more than 2-3 turns only. Do not tighten them until completion of the panels' assembly, if not specified otherwise.
- However, in some steps, temporary tightening of a few screws may be needed to prevent a profile from falling till it will be fully connected in the next steps.