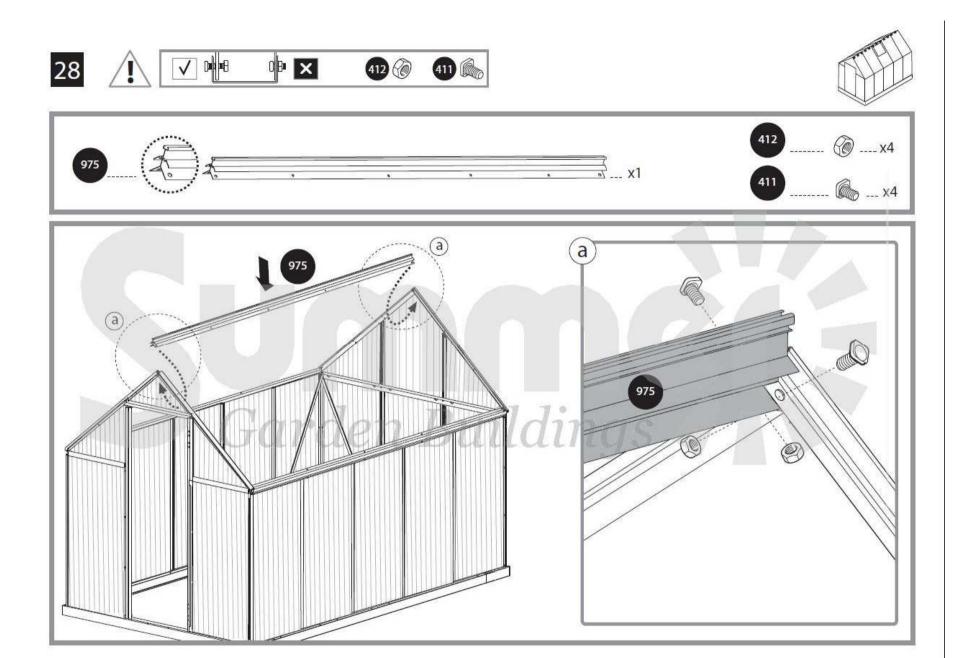

## Screws 411 and nuts 412 are used thruoghout the assembly process.

- Screws 411 are to be assembled from the outside and nuts 412 from the inside of the greenhouse.
- Do not fasten screws and nuts (411 & 412) more than 2-3 turns only. Do not tighten them until completion of the panels' assembly, if not specified otherwise.
- However, in some steps, temporary tightening of a few screws may be needed to prevent a profile from falling till it will be fully connected in the next steps.