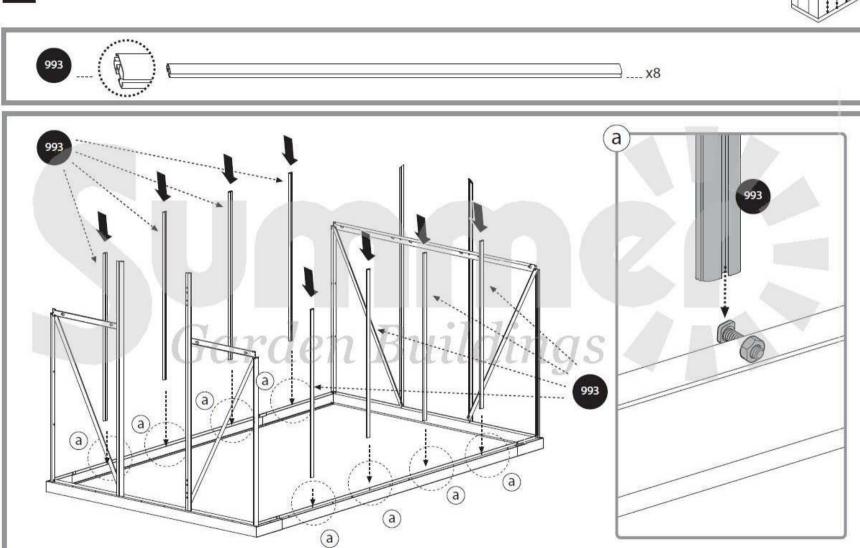

#### ⇒ During Assembly

Carry out the assembly steps in the order set out in the instructions.

**Step 1:** Make sure the base is square by measuring the diagonals and level by using a spirit level.

**Step 4:** Part A994, A995 are in the back of the greenhouse. Fixing them determines the front side of the greenhouse.