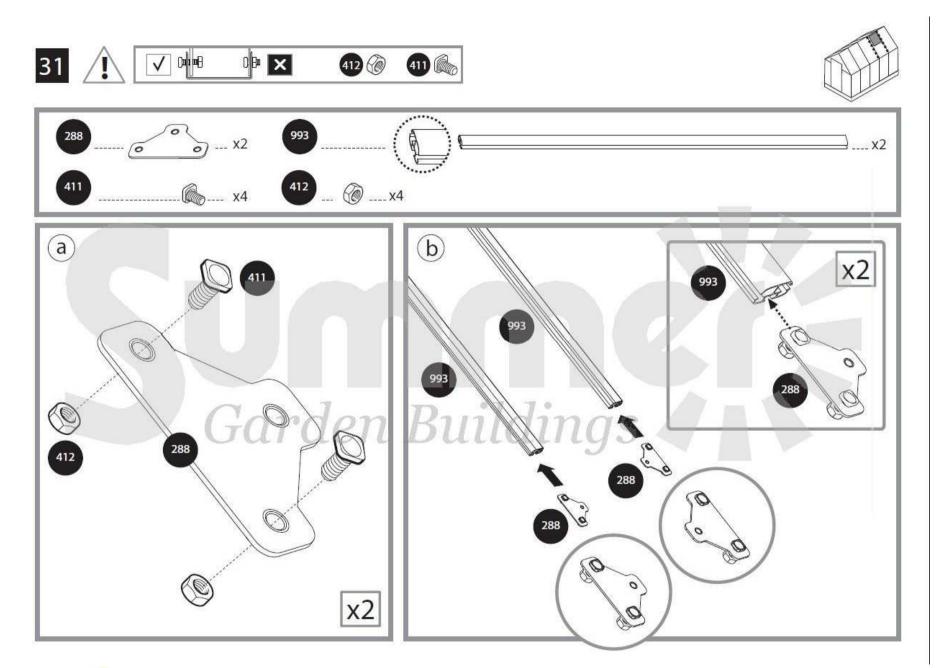

**Steps 44-49:** Door assembly should be done according to this decision.

**Steps 31-32:** Decide on the window's location before assembly. Window can be installed in one of the indicated options.

**Step 51:** Firmly connect the greenhouse to a level final position immediately after completion of the assembly.

## Screws 411 and nuts 412 are used thruoghout the assembly process.

- Screws 411 are to be assembled from the outside and nuts 412 from the inside of the greenhouse.
- Do not fasten screws and nuts (411 & 412) more than 2-3 turns only. Do not tighten them until completion of the panels' assembly, if not specified otherwise.
- However, in some steps, temporary tightening of a few screws may be needed to prevent a profile from falling till it will be fully connected in the next steps.