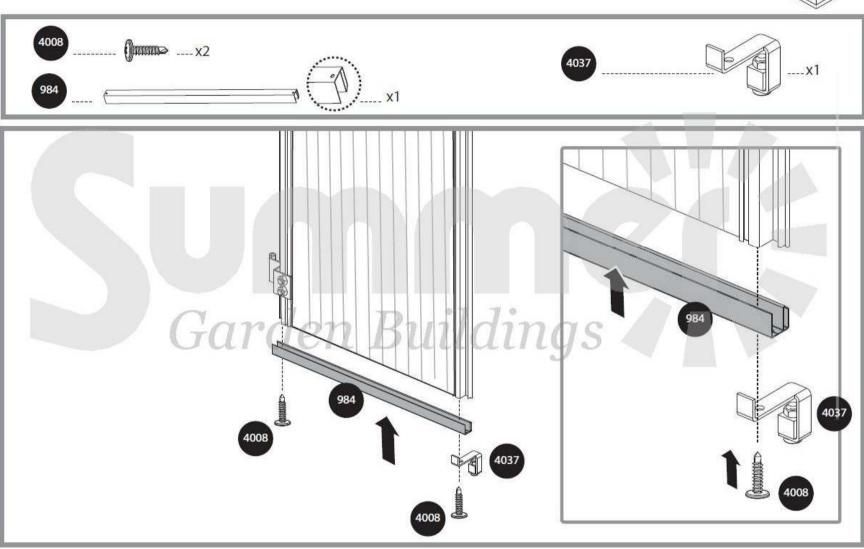

#### Door assembly (Steps 8, 44 - 49)

Door can be installed as a left hand door or right hand door to your decision. These instructions show a right hand door assembly.

Step 8: determines door direction door post 987 is where door hinges will be located.

**Steps 44-49:** Door assembly should be done according to this decision.

**Steps 31-32:** Decide on the window's location before assembly. Window can be installed in one of the indicated options.

**Step 51:** Firmly connect the greenhouse to a level final position immediately after completion of the assembly.