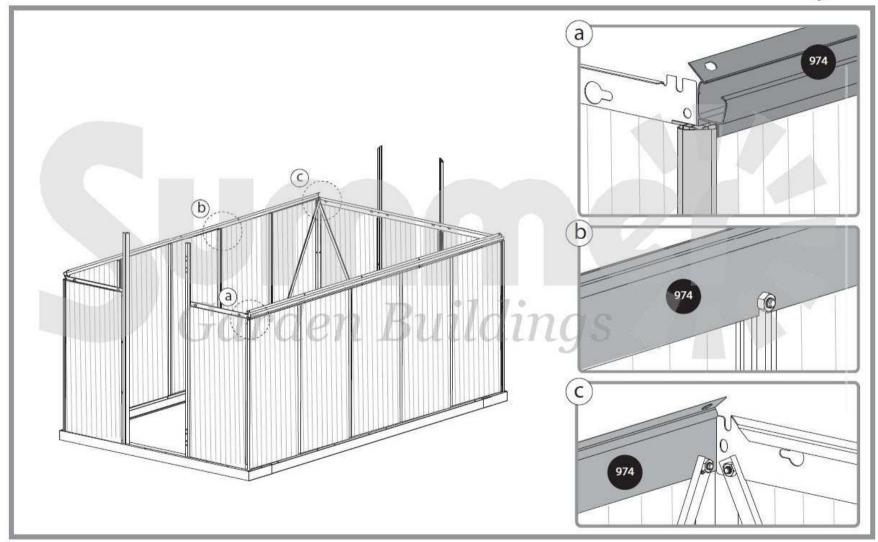

#### ⇒ During Assembly

Carry out the assembly steps in the order set out in the instructions.

**Step 1:** Make sure the base is square by measuring the diagonals and level by using a spirit level.

**Step 4:** Part A994, A995 are in the back of the greenhouse. Fixing them determines the front side of the greenhouse.

**Steps 7, 10, 13:** The oval hole in the crossbars A256 should always be assembled to the base of the greenhouse.