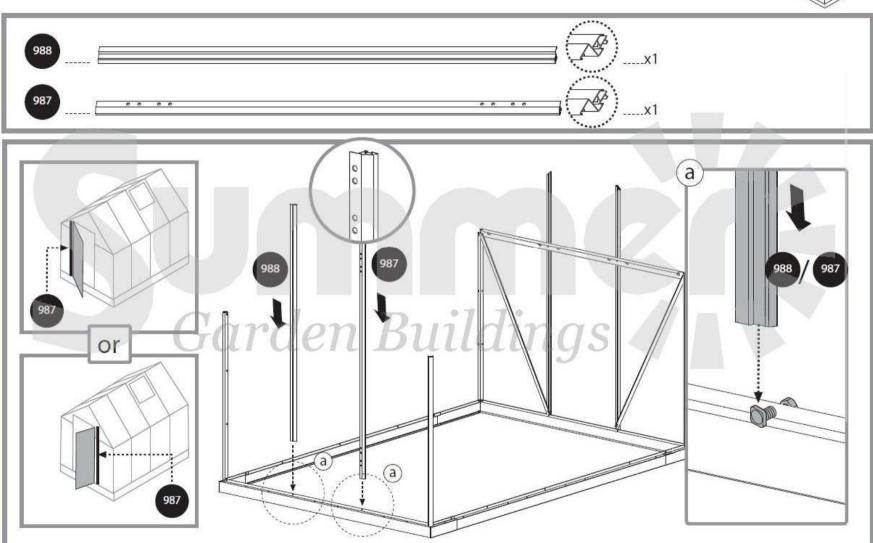

#### Door assembly (Steps 8, 44 - 49)

Door can be installed as a left hand door or right hand door to your decision. These instructions show a right hand door assembly.

Step 8: determines door direction door post 987 is where door hinges will be located.