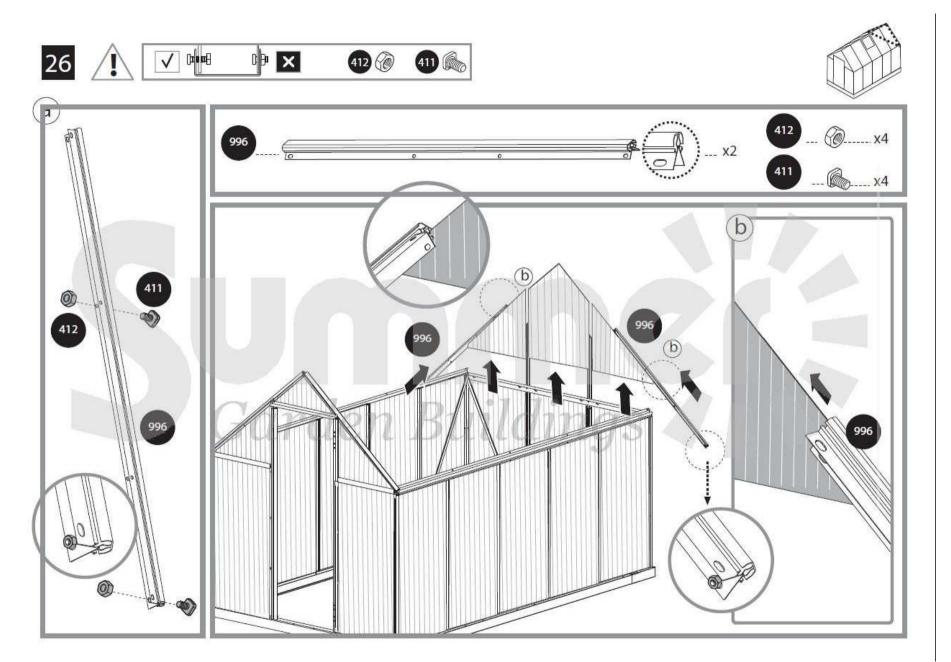

## Screws 411 and nuts 412 are used thruoghout the assembly process.

- Screws 411 are to be assembled from the outside and nuts 412 from the inside of the greenhouse.
- Do not fasten screws and nuts (411 & 412) more than 2-3 turns only. Do not tighten them until completion of the panels' assembly, if not specified otherwise.
- However, in some steps, temporary tightening of a few screws may be needed to prevent a profile from falling till it will be fully connected in the next steps.