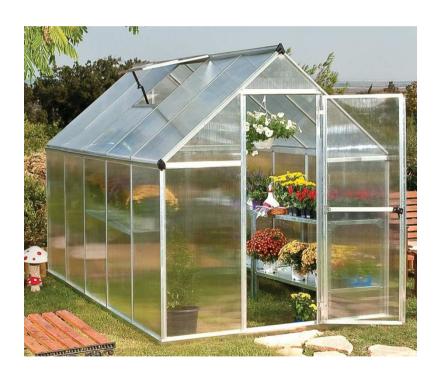

# **GREENHOUSE 120 – 6'x10'**

## **ASSEMBLY INSTRUCTIONS**





#### **IMPORTANT**

Please read these instructions carefully before you start to assemble this greenhouse. Keep these instructions in a safe place for future reference.



For expert advice phone Summer Garden Buildings on 0800 9777 828 Phone free 7 days a week or visit www.summergardenbuildings.co.uk

#### ⇒ Safety Advice

- It is of utmost importance to assemble all of the parts according to the directions.
   Do not skip any step.
- We strongly recommend using work gloves during assembly.
- Always wear shoes and safety goggles when working with extruded aluminium.
- If using a step ladder or power tools ensure that you follow the manufacturer's safety advice.
- Do not touch overhead power cables with the aluminium profiles.
- . Do not attempt to assemble the greenhouse in windy or w