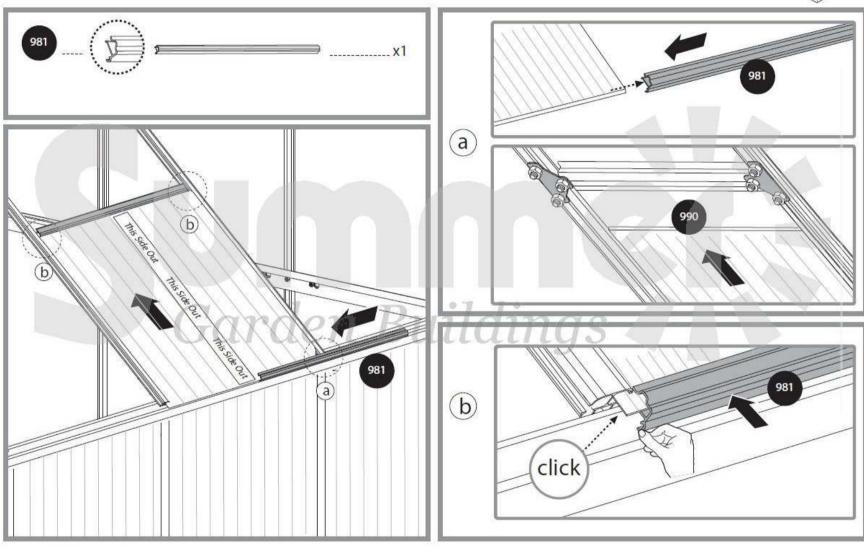

#### ⇔ Care & Maintenance

When your greenhouse needs to be cleaned, use a mild detergent solution and rinse with cold clean water. DO NOT use acetone, abrasive cleaners or other special detergents to clean the clear panels. It is recommended to check periodically that roof panels caps (plastic part 329 & profile 981) are set in place.

**Steps 7, 10, 13:** The oval hole in the crossbars A256 should always be assembled to the base of the greenhouse.