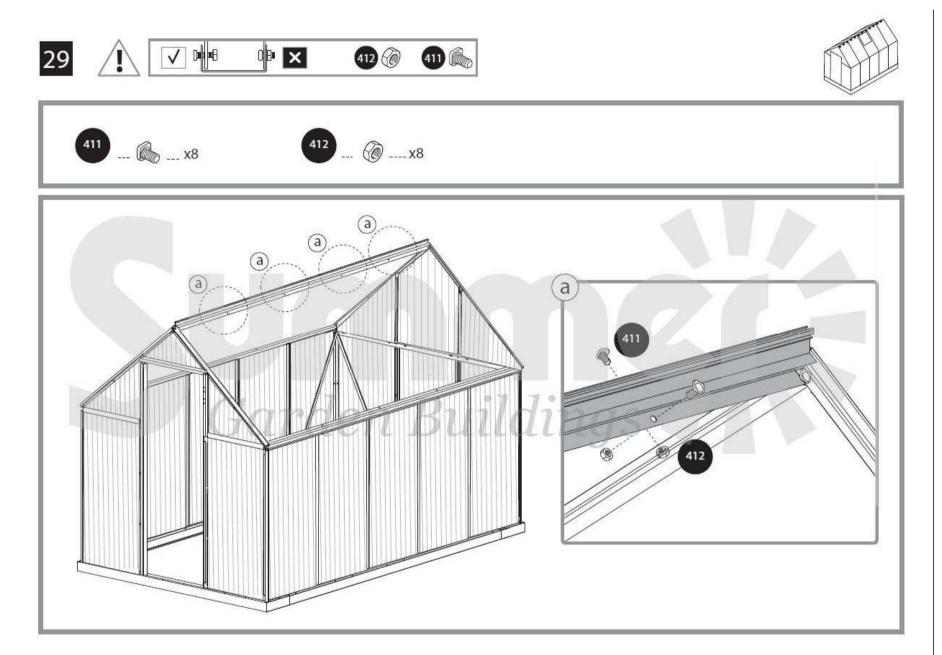

## Screws 411 and nuts 412 are used thruoghout the assembly process.

- Screws 411 are to be assembled from the outside and nuts 412 from the inside of the greenhouse.
- Do not fasten screws and nuts (411 & 412) more than 2-3 turns only. Do not tighten them until completion of the panels' assembly, if not specified otherwise.
- However, in some steps, temporary tightening of a few screws may be needed to prevent a profile from falling till it will be fully connected in the next steps.