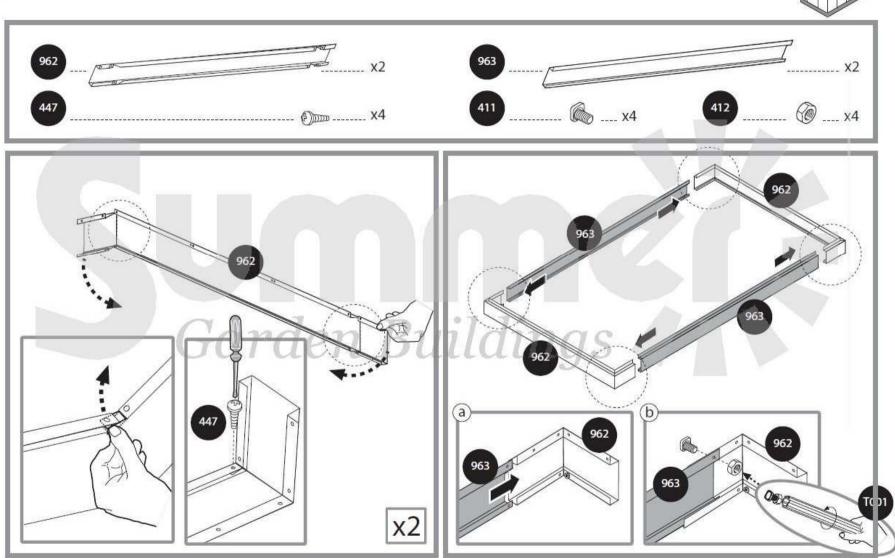

#### ⇒ During Assembly

Carry out the assembly steps in the order set out in the instructions.

**Step 1:** Make sure the base is square by measuring the diagonals and level by using a spirit level.

**Step 4:** Part A994, A995 are in the back of the greenhouse. Fixing them determines the front side of the greenhouse.

**Steps 7, 10, 13:** The oval hole in the crossbars A256 should always be assembled to the base of the greenhouse.

## Screws 411 and nuts 412 are used thruoghout the assembly process.

- Screws 411 are to be assembled from the outside and nuts 412 from the inside of the greenhouse.
- Do not fasten screws and nuts (411 & 412) more than 2-3 turns only. Do not tighten them until completion of the panels' assembly, if not specified otherwise.
- However, in some steps, temporary tightening of a few screws may be needed to prevent a profile from falling till it will be fully connected in the next steps.