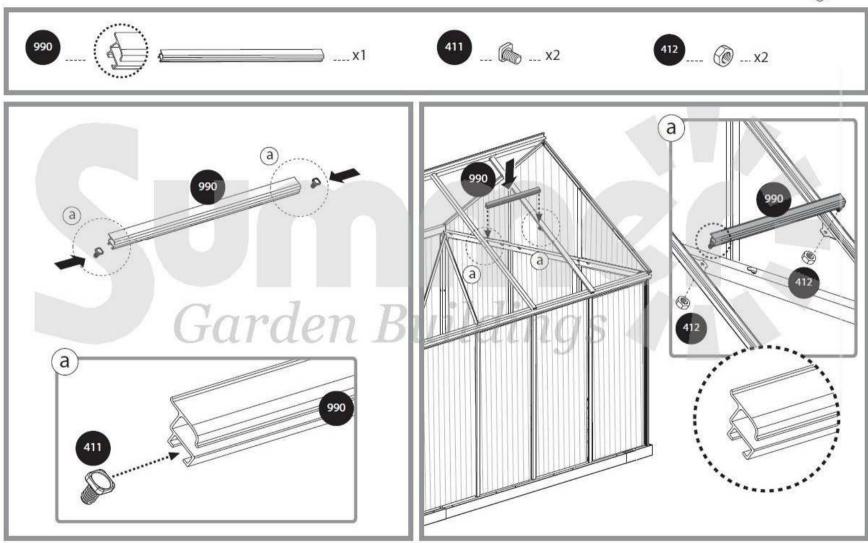

**Steps 7, 10, 13:** The oval hole in the crossbars A256 should always be assembled to the base of the greenhouse.

## Screws 411 and nuts 412 are used thruoghout the assembly process.

- Screws 411 are to be assembled from the outside and nuts 412 from the inside of the greenhouse.
- Do not fasten screws and nuts (411 & 412) more than 2-3 turns only. Do not tighten them until completion of the panels' assembly, if not specified otherwise.
- However, in some steps, temporary tightening of a few screws may be needed to prevent a profile from falling till it will be fully connected in the next steps.