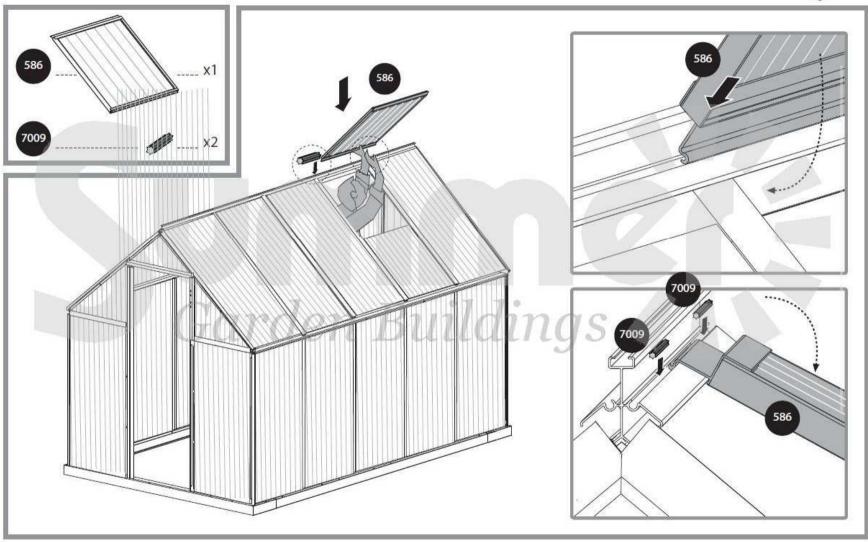

#### ⇔ Care & Maintenance

When your greenhouse needs to be cleaned, use a mild detergent solution and rinse with cold clean water. DO NOT use acetone, abrasive cleaners or other special detergents to clean the clear panels. It is recommended to check periodically that roof panels caps (plastic part 329 & profile 981) are set in place.

In purpose to facilitate parts' identification and assembly process, all-positioned profiles are used in this greenhouse. As a result some apertures in the profiles are not used during assembly.

## Screws 411 and nuts 412 are used thruoghout the assembly process.

- Screws 411 are to be assembled from the outside and nuts 412 from the inside of the greenhouse.
- Do not fasten screws and nuts (411 & 412) more than 2-3 turns only. Do not tighten them until completion of the panels' assembly, if not specified otherwise.
- However, in some steps, temporary tightening of a few screws may be needed to prevent a profile from falling till it will be fully connected in the next steps.