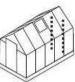

#### ⇒ During Assembly

Carry out the assembly steps in the order set out in the instructions.

**Step 1:** Make sure the base is square by measuring the diagonals and level by using a spirit level.

**Step 4:** Part A994, A995 are in the back of the greenhouse. Fixing them determines the front side of the greenhouse.