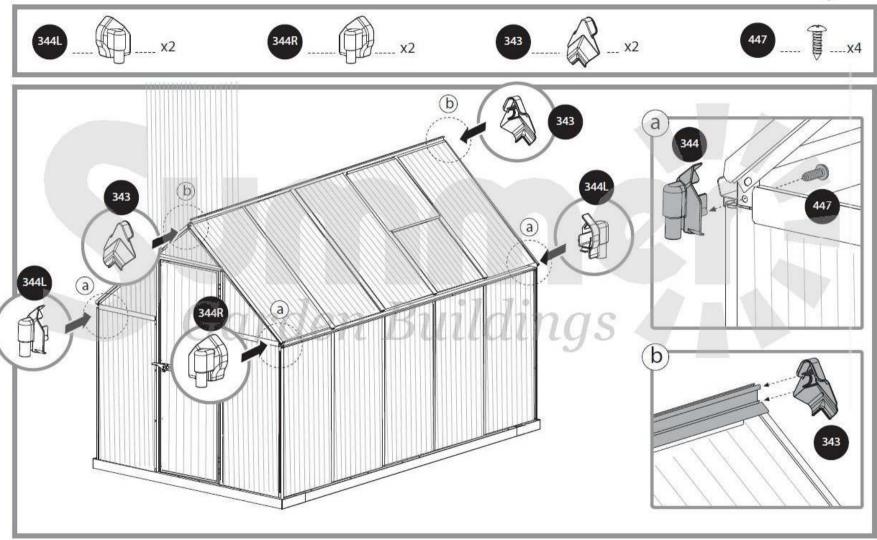

**Steps 7, 10, 13:** The oval hole in the crossbars A256 should always be assembled to the base of the greenhouse.