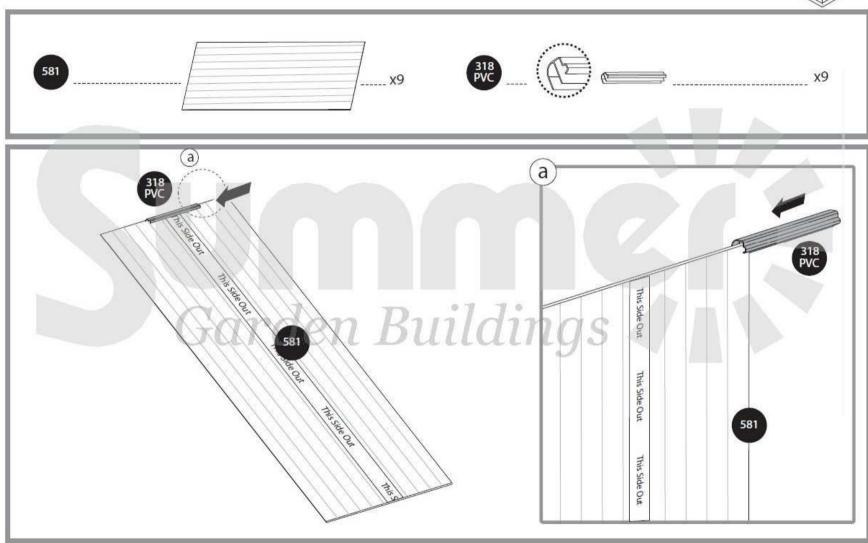

#### ⇔ Care & Maintenance

When your greenhouse needs to be cleaned, use a mild detergent solution and rinse with cold clean water. DO NOT use acetone, abrasive cleaners or other special detergents to clean the clear panels. It is recommended to check periodically that roof panels caps (plastic part 329 & profile 981) are set in place.