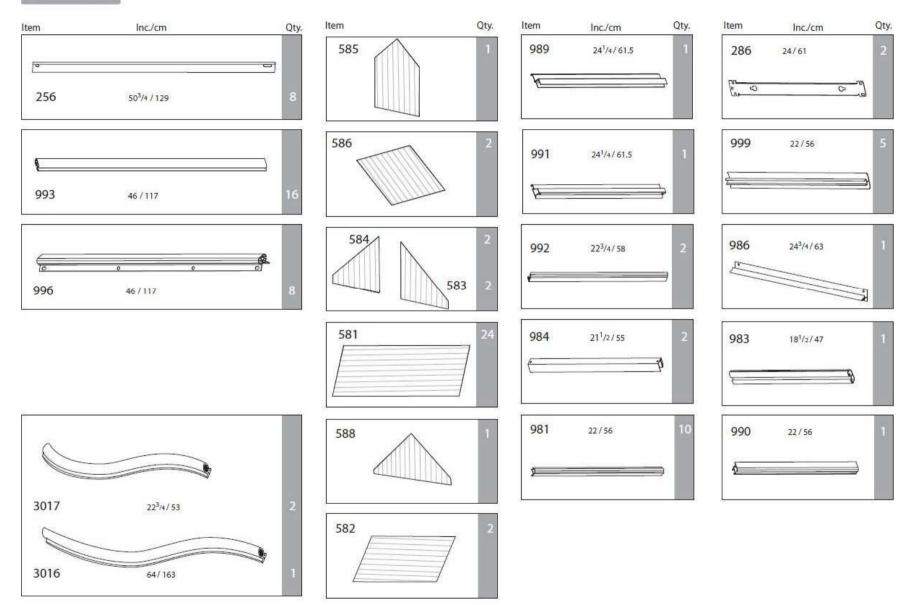

### Contents

#### Contents Item Qty. Item Qty. Item Qty. Item Qty. Item Qty. 447 411 463 () spare spare 7083 343 462 4008 412 Amma> 464 7084 spare spare 329 4043 465 99 spare 7085 spare 422 spare 3441 328 22 4037 7086 spare M96 288 344R 7088 M4 x 50mm T001 PVC 7009 (PVC) 318