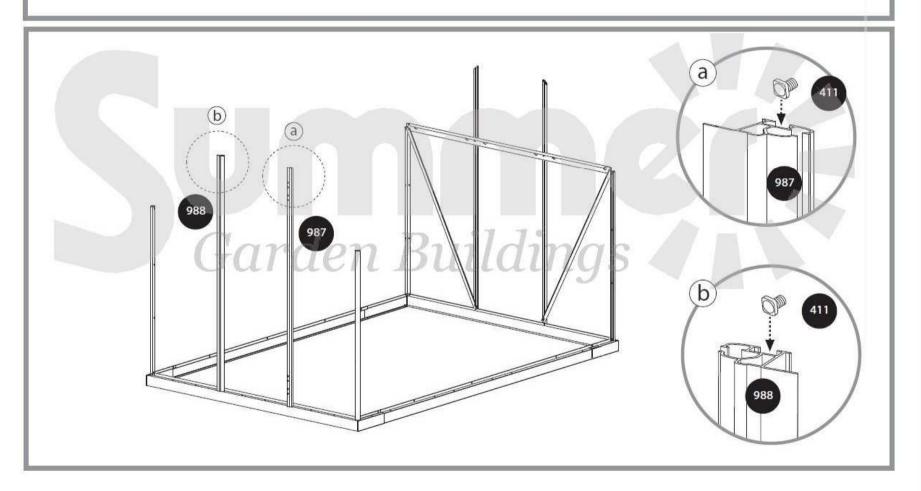

#### Door assembly (Steps 8, 44 - 49)

Door can be installed as a left hand door or right hand door to your decision. These instructions show a right hand door assembly.

Step 8: determines door direction door post 987 is where door hinges will be located.