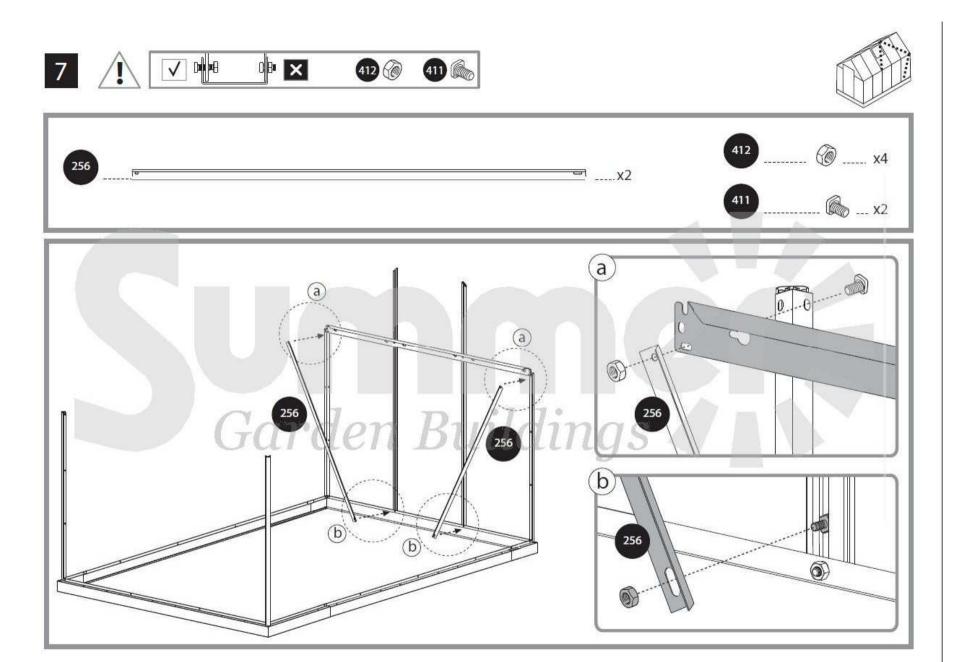

**Steps 7, 10, 13:** The oval hole in the crossbars A256 should always be assembled to the base of the greenhouse.

## Screws 411 and nuts 412 are used thruoghout the assembly process.

- Screws 411 are to be assembled from the outside and nuts 412 from the inside of the greenhouse.
- Do not fasten screws and nuts (411 & 412) more than 2-3 turns only. Do not tighten them until completion of the panels' assembly, if not specified otherwise.
- However, in some steps, temporary tightening of a few screws may be needed to prevent a profile from falling till it will be fully connected in the next steps.