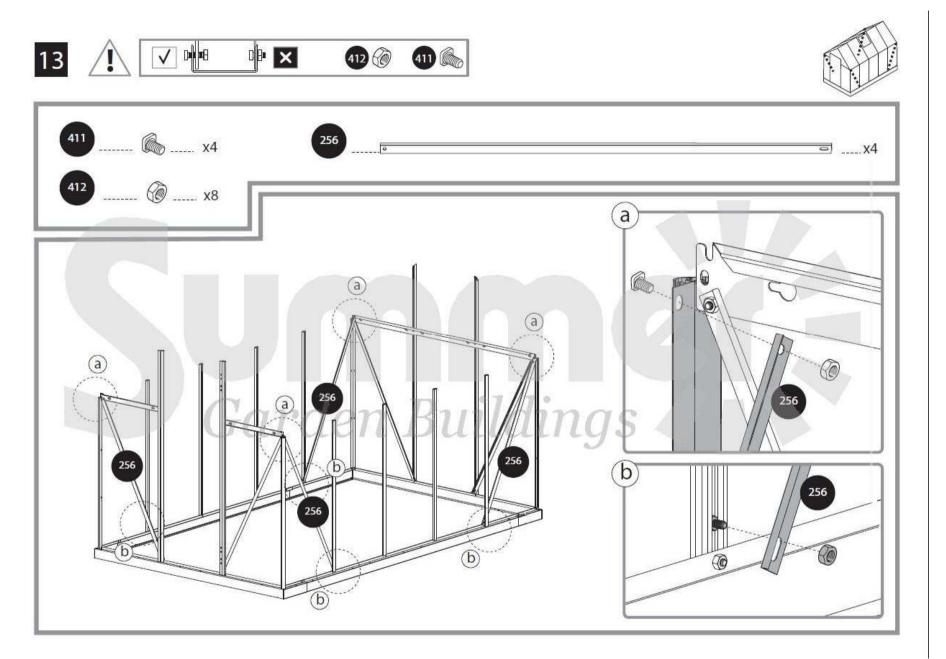

**Steps 7, 10, 13:** The oval hole in the crossbars A256 should always be assembled to the base of the greenhouse.

## Screws 411 and nuts 412 are used thruoghout the assembly process.

- Screws 411 are to be assembled from the outside and nuts 412 from the inside of the greenhouse.
- Do not fasten screws and nuts (411 & 412) more than 2-3 turns only. Do not tighten them until completion of the panels' assembly, if not specified otherwise.
- However, in some steps, temporary tightening of a few screws may be needed to prevent a profile from falling till it will be fully connected in the next steps.