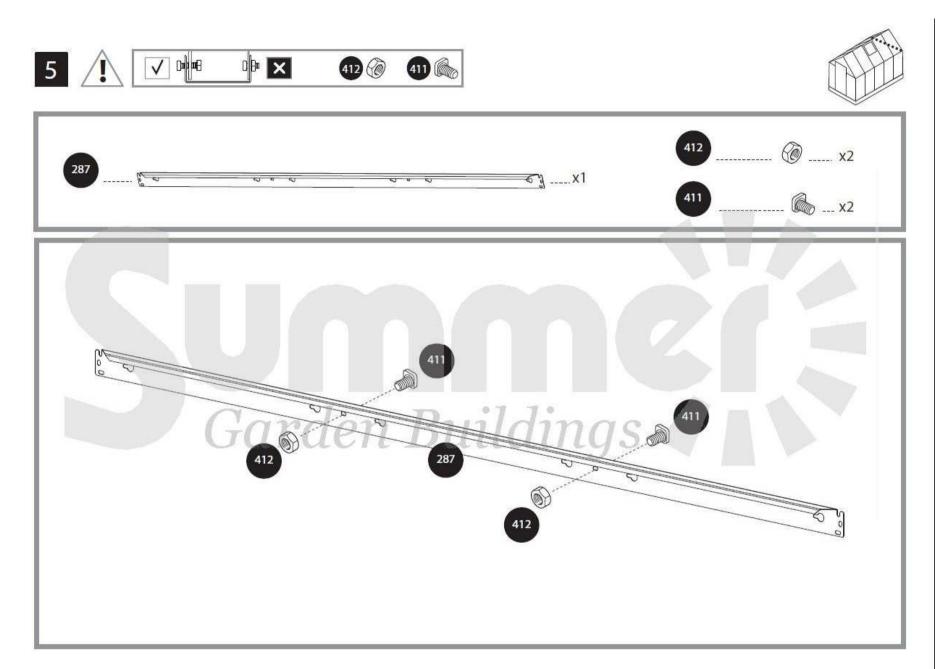

## Screws 411 and nuts 412 are used thruoghout the assembly process.

- Screws 411 are to be assembled from the outside and nuts 412 from the inside of the greenhouse.
- Do not fasten screws and nuts (411 & 412) more than 2-3 turns only. Do not tighten them until completion of the panels' assembly, if not specified otherwise.
- However, in some steps, temporary tightening of a few screws may be needed to prevent a profile from falling till it will be fully connected in the next steps.