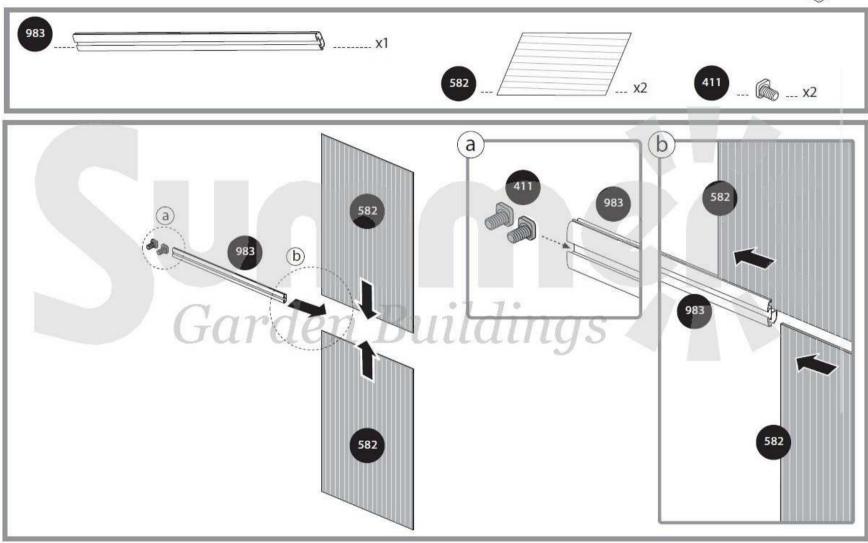

**Steps 44-49:** Door assembly should be done according to this decision.

**Steps 31-32:** Decide on the window's location before assembly. Window can be installed in one of the indicated options.

**Step 51:** Firmly connect the greenhouse to a level final position immediately after completion of the assembly.