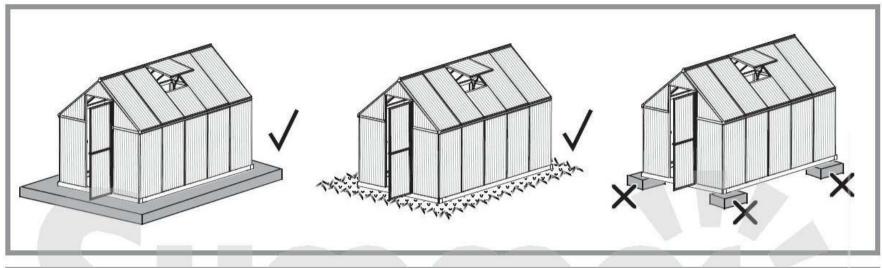

#### ⇒ Before Assembly

This is a multi-part assembly best achieved by two people. Allow at least half a day for assembly process.

Selecting a site - the greenhouse must be , positioned and fixed on a flat level surface.

Choose a sunny position away from overhanging trees.

We are strongly recomend to fix your greenhouse directly to a solid concrete foundation. When doing that use the predrilled holes in the metal base supplied.