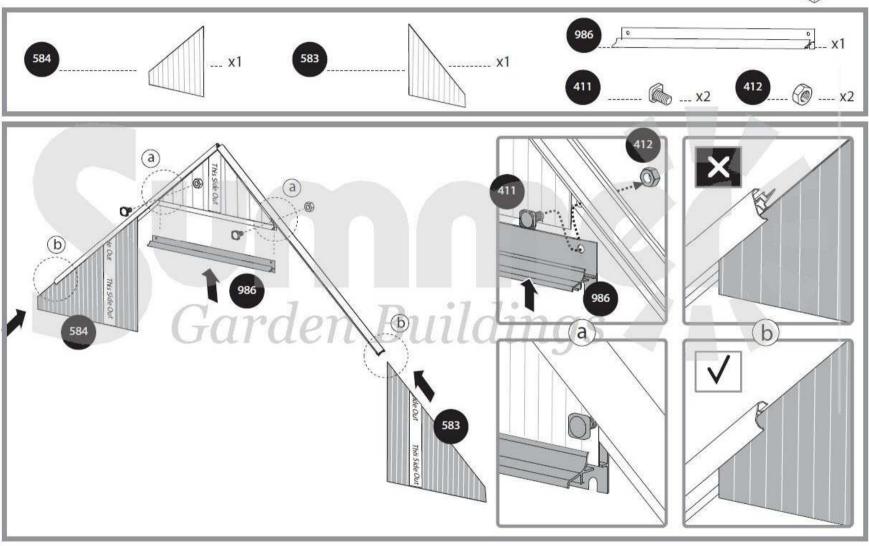

**Steps 7, 10, 13:** The oval hole in the crossbars A256 should always be assembled to the base of the greenhouse.

## Screws 411 and nuts 412 are used thruoghout the assembly process.

- Screws 411 are to be assembled from the outside and nuts 412 from the inside of the greenhouse.
- Do not fasten screws and nuts (411 & 412) more than 2-3 turns only. Do not tighten them until completion of the panels' assembly, if not specified otherwise.
- However, in some steps, temporary tightening of a few screws may be needed to prevent a profile from falling till it will be fully connected in the next steps.