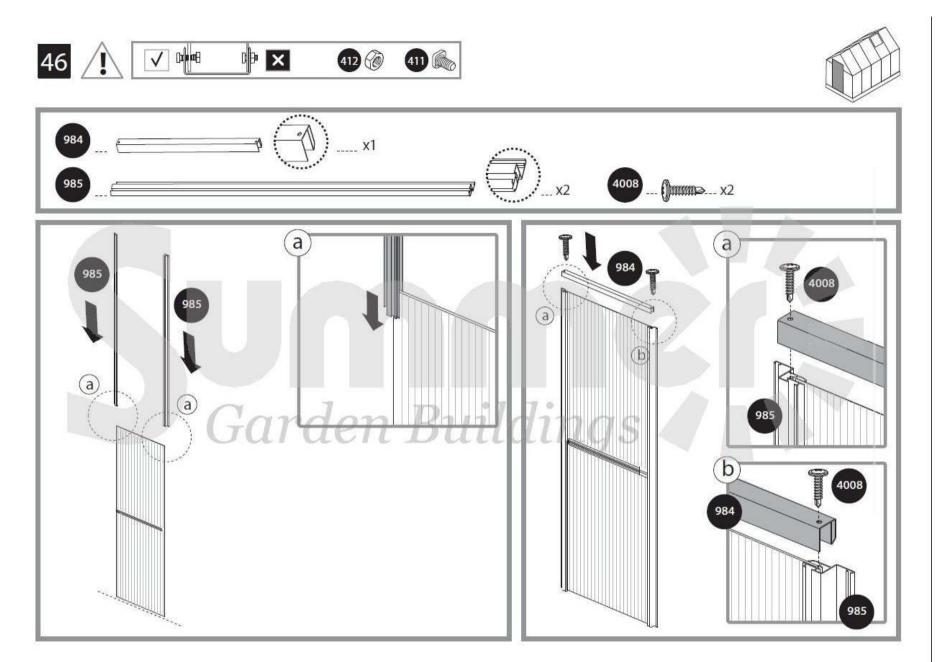

#### Door assembly (Steps 8, 44 - 49)

Door can be installed as a left hand door or right hand door to your decision. These instructions show a right hand door assembly.

Step 8: determines door direction door post 987 is where door hinges will be located.

**Steps 44-49:** Door assembly should be done according to this decision.

**Steps 31-32:** Decide on the window's location before assembly. Window can be installed in one of the indicated options.

**Step 51:** Firmly connect the greenhouse to a level final position immediately after completion of the assembly.