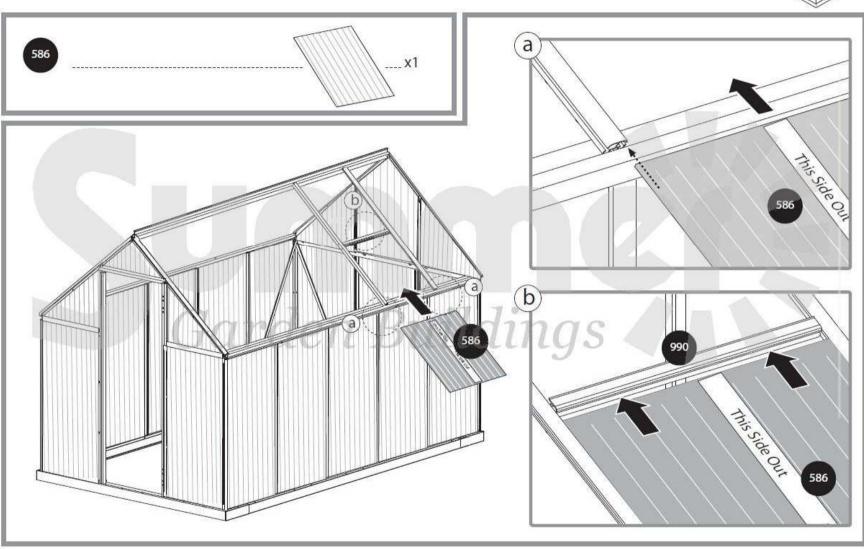

**Steps 44-49:** Door assembly should be done according to this decision.

**Steps 31-32:** Decide on the window's location before assembly. Window can be installed in one of the indicated options.

**Step 51:** Firmly connect the greenhouse to a level final position immediately after completion of the assembly.