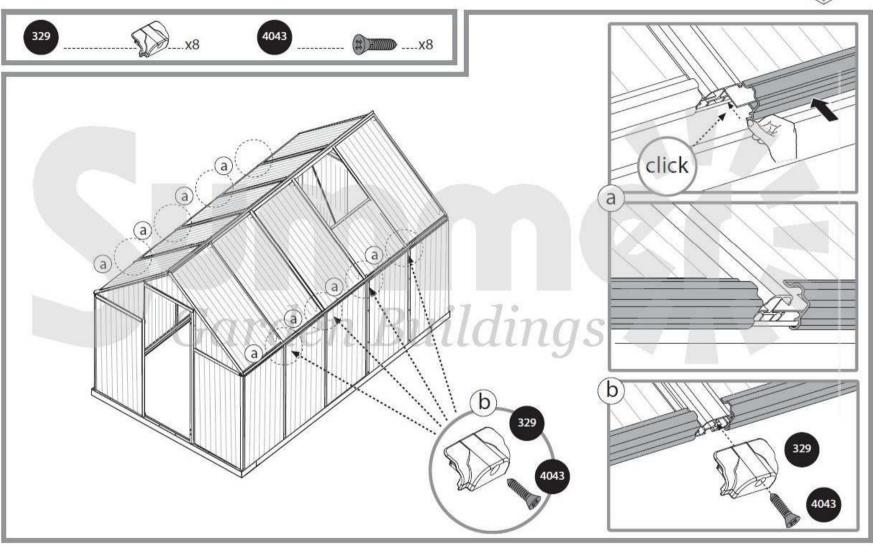

#### ⇔ Care & Maintenance

When your greenhouse needs to be cleaned, use a mild detergent solution and rinse with cold clean water. DO NOT use acetone, abrasive cleaners or other special detergents to clean the clear panels. It is recommended to check periodically that roof panels caps (plastic part 329 & profile 981) are set in place.

In purpose to facilitate parts' identification and assembly process, all-positioned profiles are used in this greenhouse. As a result some apertures in the profiles are not used during assembly.

## Screws 411 and nuts 412 are used thruoghout the assembly process.

- Screws 411 are to be assembled from the outside and nuts 412 from the inside of the greenhouse.
- Do not fasten screws and nuts (411 & 412) more than 2-3 turns only. Do not tighten them until completion of the panels' assembly, if not specified otherwise.
- However, in some steps, temporary tightening of a few screws may be needed to prevent a profile from falling till it will be fully connected in the next steps.