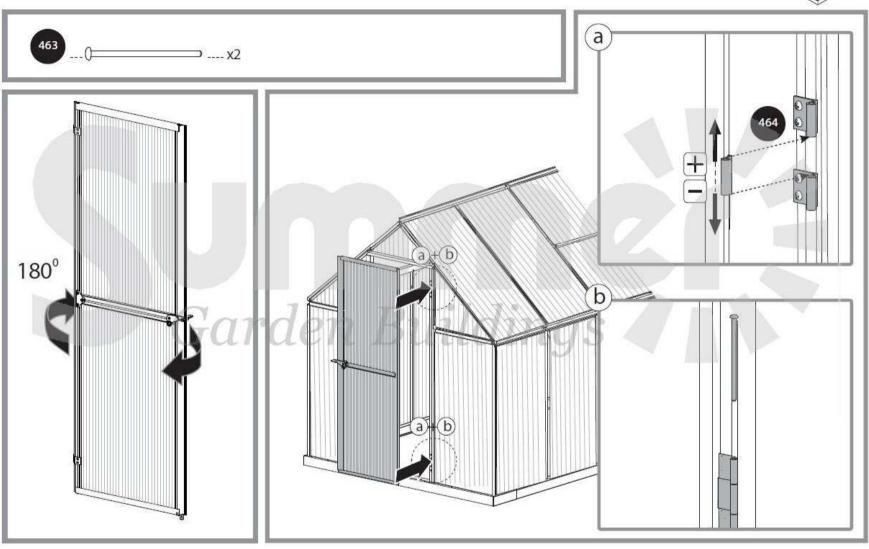

#### Door assembly (Steps 8, 44 - 49)

Door can be installed as a left hand door or right hand door to your decision. These instructions show a right hand door assembly.

Step 8: determines door direction door post 987 is where door hinges will be located.

**Steps 44-49:** Door assembly should be done according to this decision.

**Steps 31-32:** Decide on the window's location before assembly. Window can be installed in one of the indicated options.

**Step 51:** Firmly connect the greenhouse to a level final position immediately after completion of the assembly.