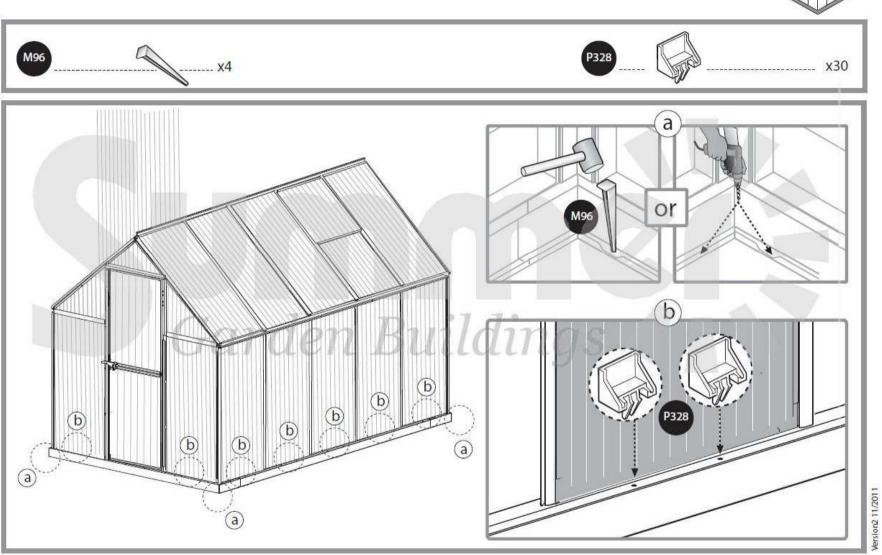

Choose a sunny position away from overhanging trees.

We are strongly recomend to fix your greenhouse directly to a solid concrete foundation. When doing that use the predrilled holes in the metal base supplied.