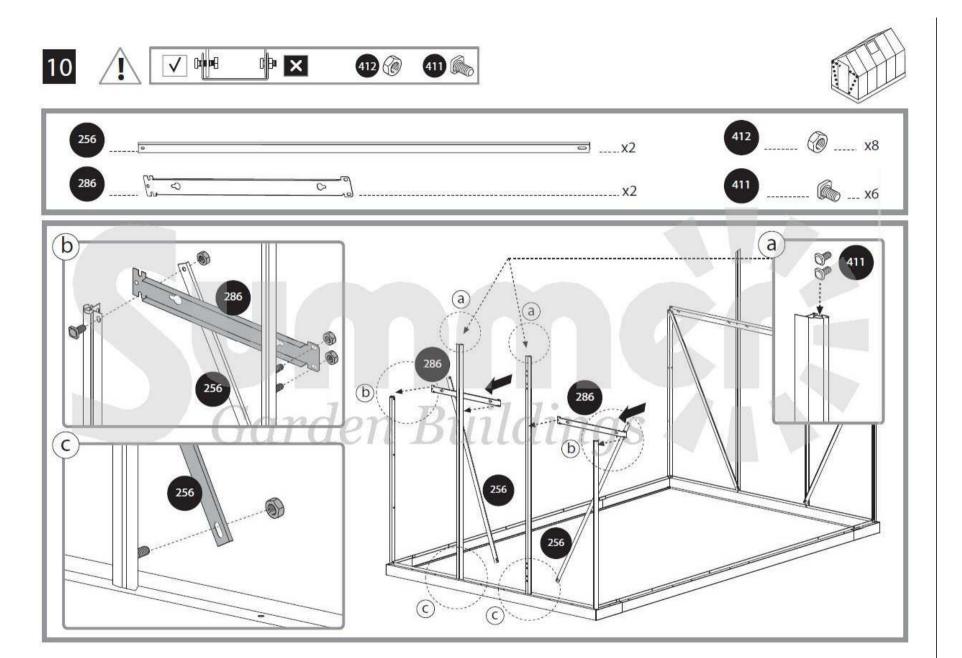

**Steps 7, 10, 13:** The oval hole in the crossbars A256 should always be assembled to the base of the greenhouse.