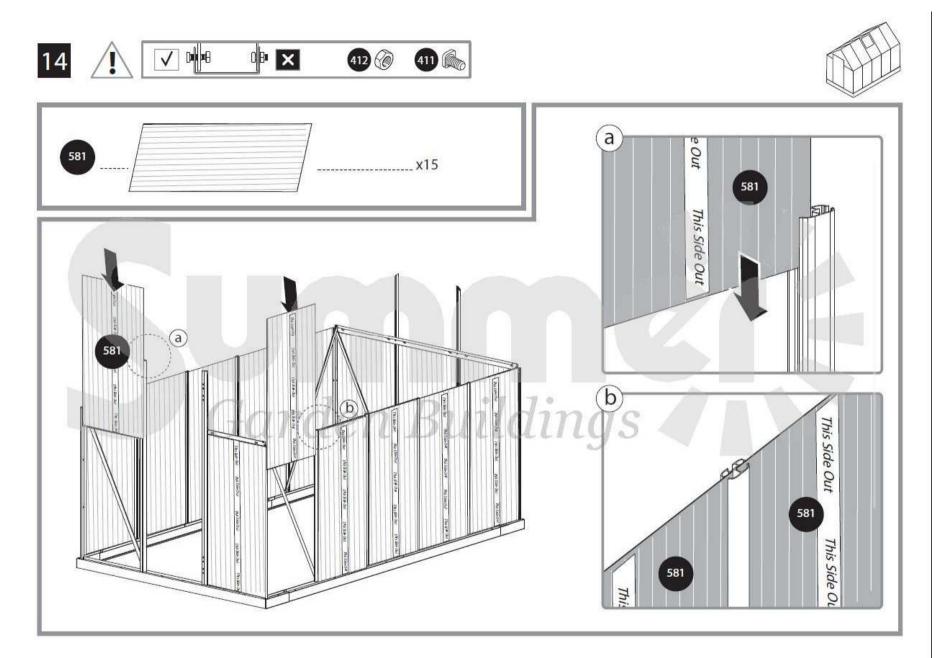

#### ⇔ Care & Maintenance

When your greenhouse needs to be cleaned, use a mild detergent solution and rinse with cold clean water. DO NOT use acetone, abrasive cleaners or other special detergents to clean the clear panels. It is recommended to check periodically that roof panels caps (plastic part 329 & profile 981) are set in place.