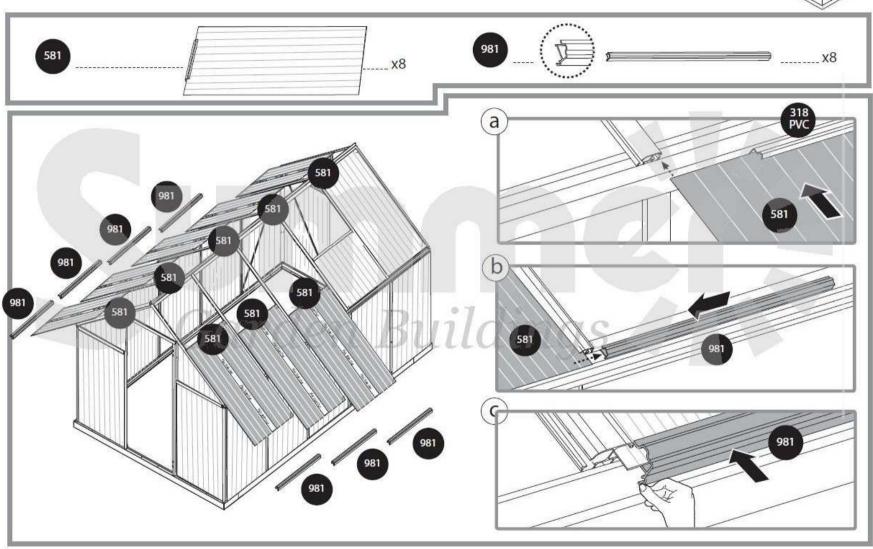

#### ⇔ Care & Maintenance

When your greenhouse needs to be cleaned, use a mild detergent solution and rinse with cold clean water. DO NOT use acetone, abrasive cleaners or other special detergents to clean the clear panels. It is recommended to check periodically that roof panels caps (plastic part 329 & profile 981) are set in place.