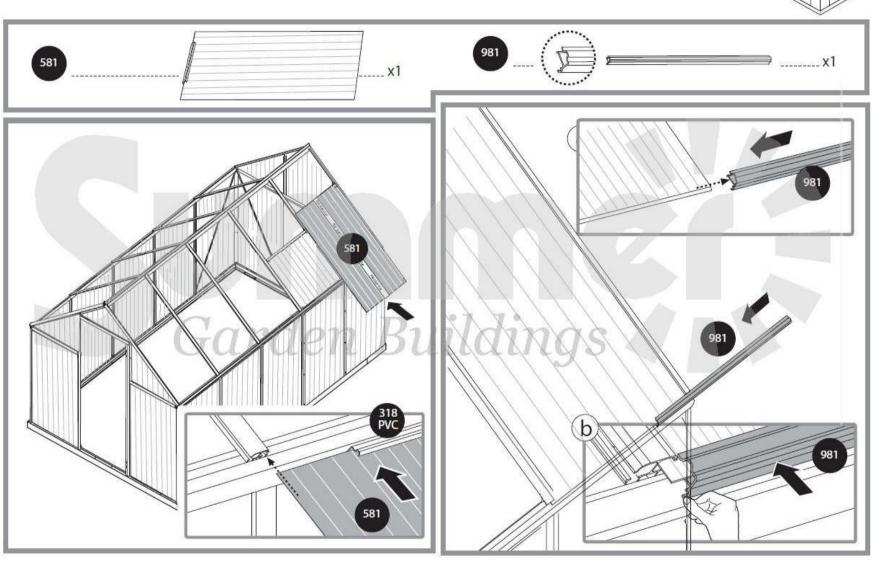

#### ⇔ Care & Maintenance

When your greenhouse needs to be cleaned, use a mild detergent solution and rinse with cold clean water. DO NOT use acetone, abrasive cleaners or other special detergents to clean the clear panels. It is recommended to check periodically that roof panels caps (plastic part 329 & profile 981) are set in place.