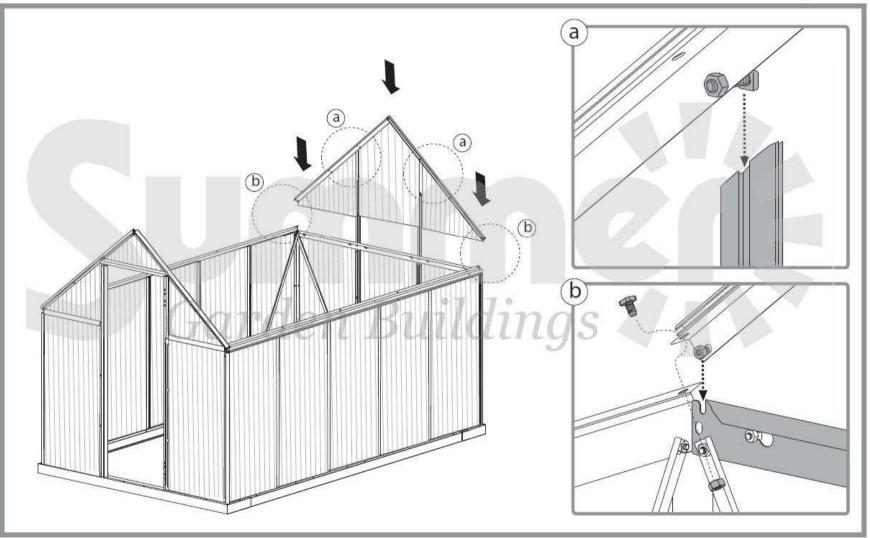

**Steps 7, 10, 13:** The oval hole in the crossbars A256 should always be assembled to the base of the greenhouse.