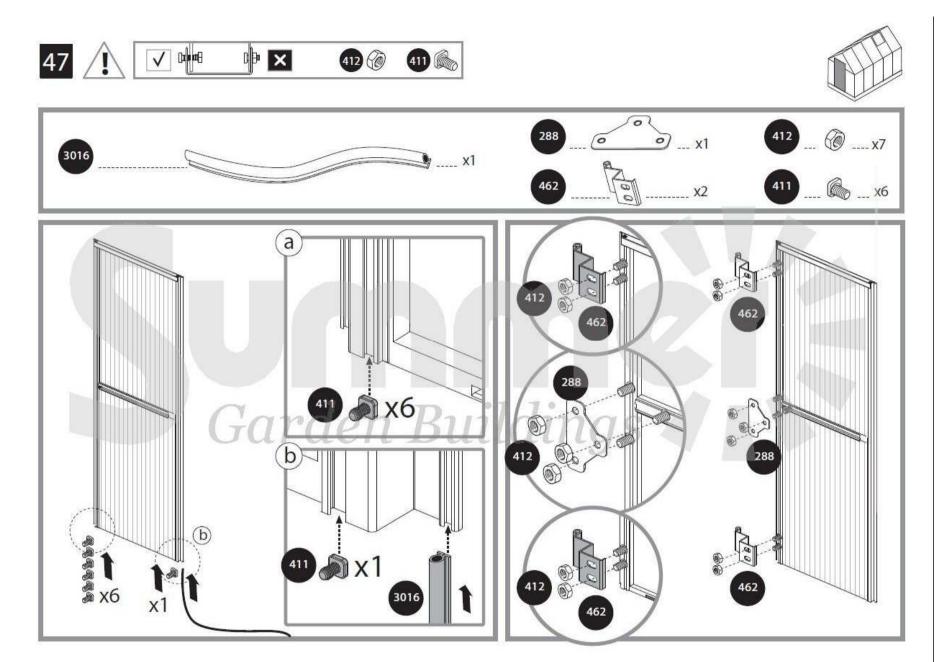

#### Door assembly (Steps 8, 44 - 49)

Door can be installed as a left hand door or right hand door to your decision. These instructions show a right hand door assembly.

Step 8: determines door direction door post 987 is where door hinges will be located.

**Steps 44-49:** Door assembly should be done according to this decision.

**Steps 31-32:** Decide on the window's location before assembly. Window can be installed in one of the indicated options.

**Step 51:** Firmly connect the greenhouse to a level final position immediately after completion of the assembly.