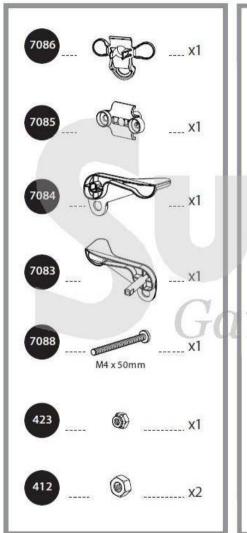

## Screws 411 and nuts 412 are used thruoghout the assembly process.

- Screws 411 are to be assembled from the outside and nuts 412 from the inside of the greenhouse.
- Do not fasten screws and nuts (411 & 412) more than 2-3 turns only. Do not tighten them until completion of the panels' assembly, if not specified otherwise.
- However, in some steps, temporary tightening of a few screws may be needed to prevent a profile from falling till it will be fully connected in the next steps.

#### Contents Item Qty. Item Qty. Item Qty. Item Qty. Item Qty. 447 411 463 () spare spare 7083 343 462 4008 412 Amma> 464 7084 spare spare 329 4043 465 99 spare 7085 spare 422 spare 3441 328 22 4037 7086 spare M96 288 344R 7088 M4 x 50mm T001 PVC 7009 (PVC) 318