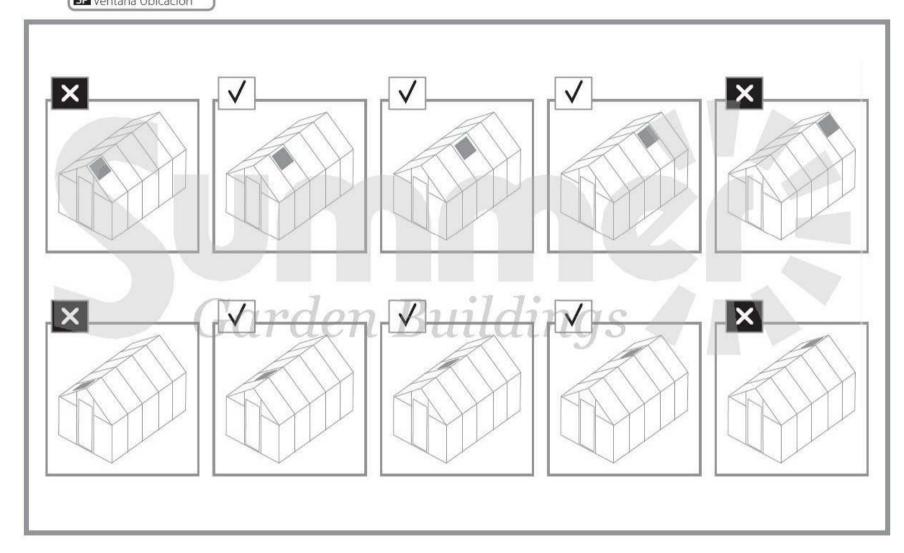

**Steps 44-49:** Door assembly should be done according to this decision.

**Steps 31-32:** Decide on the window's location before assembly. Window can be installed in one of the indicated options.

**Step 51:** Firmly connect the greenhouse to a level final position immediately after completion of the assembly.

spare

spare

423

M4

EN Window Location
GR Fenster Standort
FR Fenêtre Emplacement
SP Ventana Ubicación

Summer Garden Buildings does not guarantee that this is the most recent version of these instructions or that all information is accurate or that it has been accurately reproduced. You are advised to refer to our website for the current specifications and other information. No guarantee is given regarding the accuracy of these instructions and no liability will be accepted for any errors or inaccuracies.