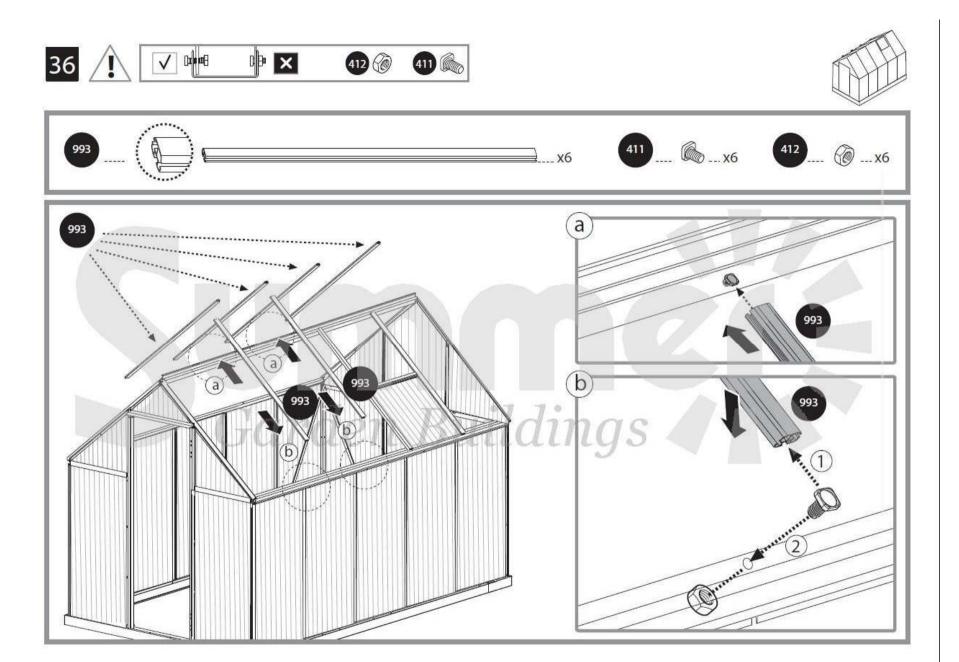

## Screws 411 and nuts 412 are used thruoghout the assembly process.

- Screws 411 are to be assembled from the outside and nuts 412 from the inside of the greenhouse.
- Do not fasten screws and nuts (411 & 412) more than 2-3 turns only. Do not tighten them until completion of the panels' assembly, if not specified otherwise.
- However, in some steps, temporary tightening of a few screws may be needed to prevent a profile from falling till it will be fully connected in the next steps.