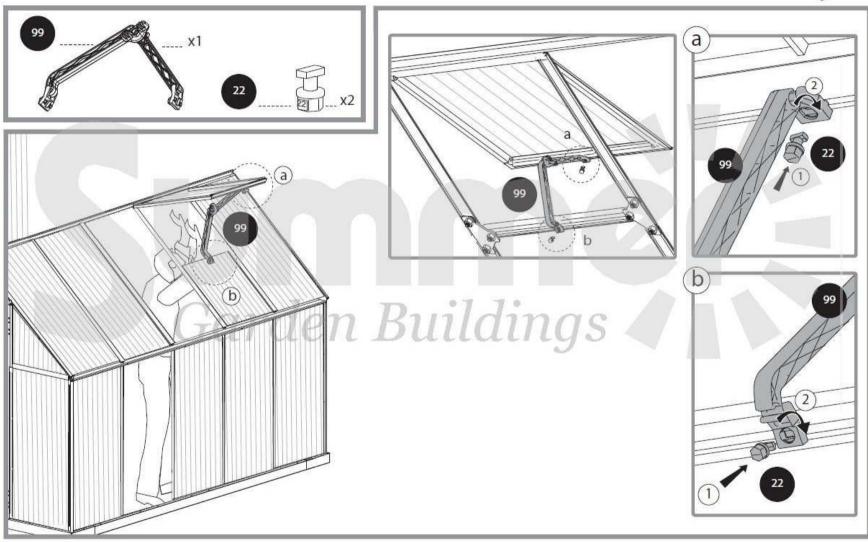

**Steps 44-49:** Door assembly should be done according to this decision.

**Steps 31-32:** Decide on the window's location before assembly. Window can be installed in one of the indicated options.

**Step 51:** Firmly connect the greenhouse to a level final position immediately after completion of the assembly.

## Screws 411 and nuts 412 are used thruoghout the assembly process.

- Screws 411 are to be assembled from the outside and nuts 412 from the inside of the greenhouse.
- Do not fasten screws and nuts (411 & 412) more than 2-3 turns only. Do not tighten them until completion of the panels' assembly, if not specified otherwise.
- However, in some steps, temporary tightening of a few screws may be needed to prevent a profile from falling till it will be fully connected in the next steps.