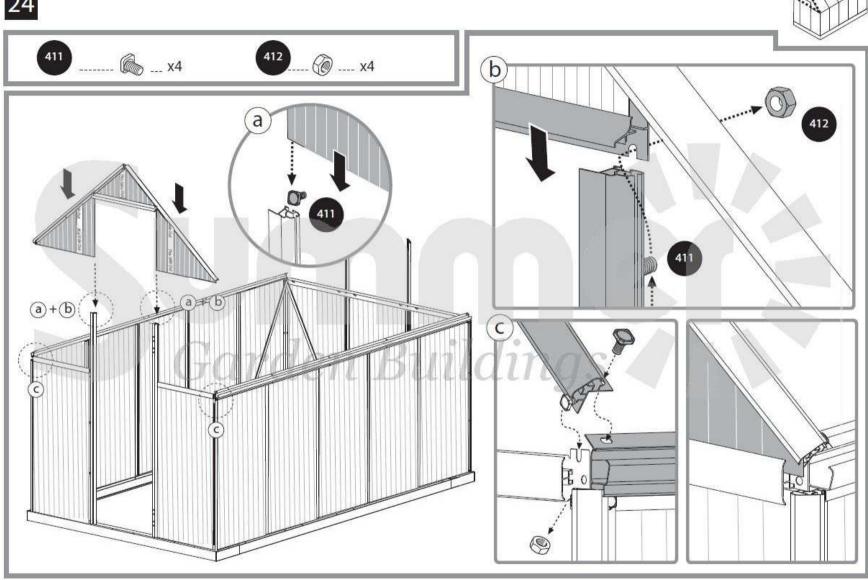

## Screws 411 and nuts 412 are used thruoghout the assembly process.

- Screws 411 are to be assembled from the outside and nuts 412 from the inside of the greenhouse.
- Do not fasten screws and nuts (411 & 412) more than 2-3 turns only. Do not tighten them until completion of the panels' assembly, if not specified otherwise.
- However, in some steps, temporary tightening of a few screws may be needed to prevent a profile from falling till it will be fully connected in the next steps.