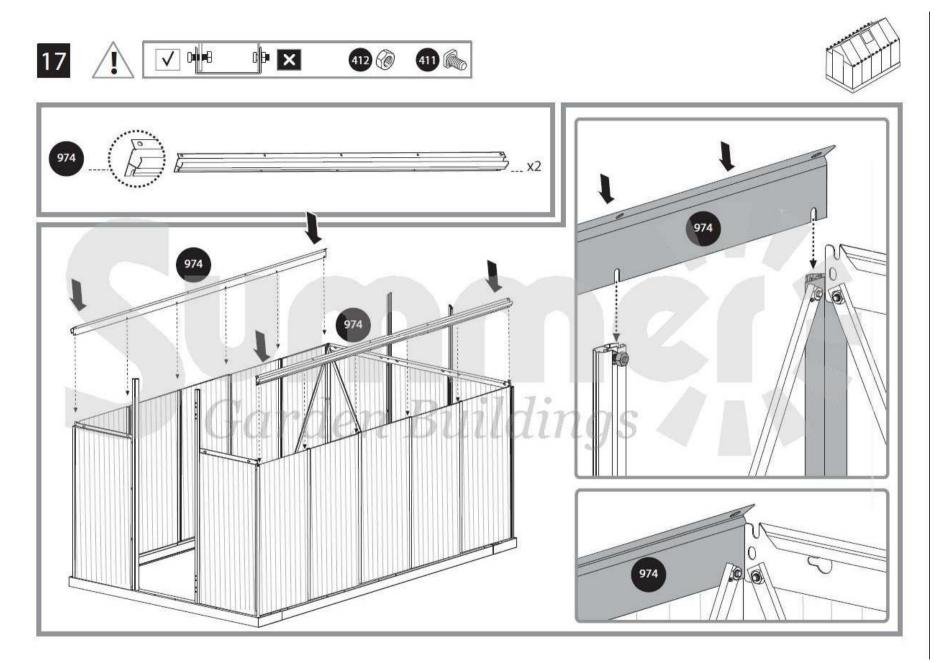

## Screws 411 and nuts 412 are used thruoghout the assembly process.

- Screws 411 are to be assembled from the outside and nuts 412 from the inside of the greenhouse.
- Do not fasten screws and nuts (411 & 412) more than 2-3 turns only. Do not tighten them until completion of the panels' assembly, if not specified otherwise.
- However, in some steps, temporary tightening of a few screws may be needed to prevent a profile from falling till it will be fully connected in the next steps.