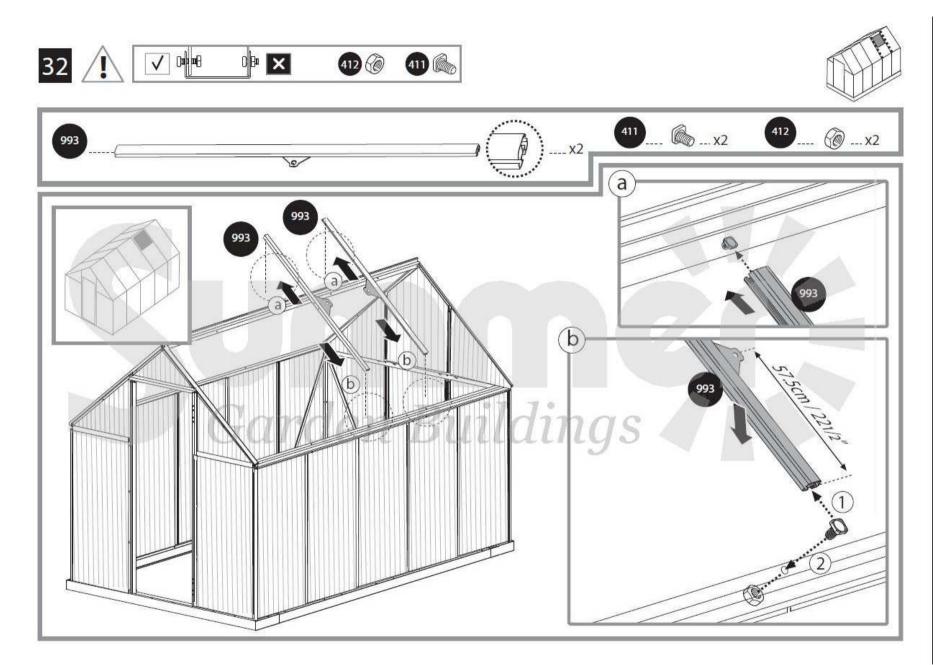

**Steps 44-49:** Door assembly should be done according to this decision.

**Steps 31-32:** Decide on the window's location before assembly. Window can be installed in one of the indicated options.

**Step 51:** Firmly connect the greenhouse to a level final position immediately after completion of the assembly.

## Screws 411 and nuts 412 are used thruoghout the assembly process.

- Screws 411 are to be assembled from the outside and nuts 412 from the inside of the greenhouse.
- Do not fasten screws and nuts (411 & 412) more than 2-3 turns only. Do not tighten them until completion of the panels' assembly, if not specified otherwise.
- However, in some steps, temporary tightening of a few screws may be needed to prevent a profile from falling till it will be fully connected in the next steps.