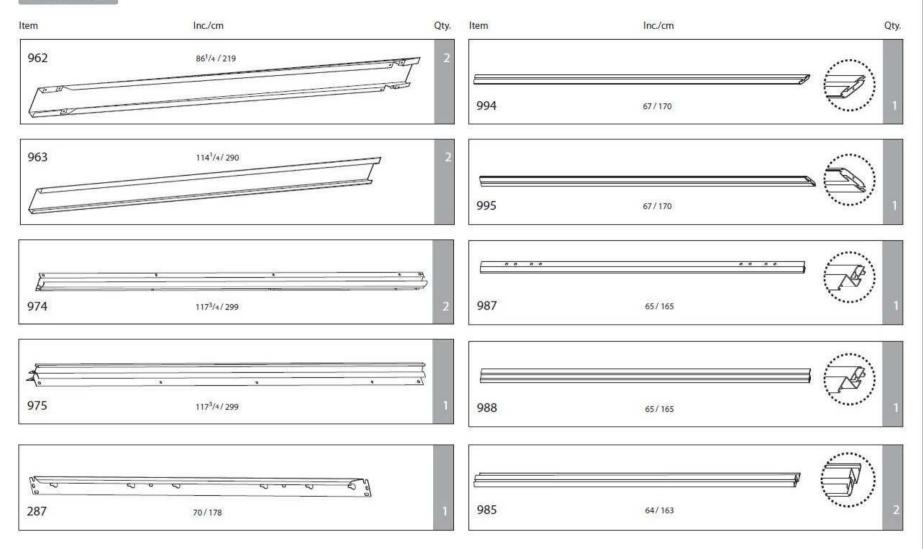

### Contents

#### Contents Item Qty. Item Qty. Item Qty. Item Qty. Item Qty. 447 411 463 () spare spare 7083 343 462 4008 412 Amma> 464 7084 spare spare 329 4043 465 99 spare 7085 spare 422 spare 3441 328 22 4037 7086 spare M96 288 344R 7088 M4 x 50mm T001 PVC 7009 (PVC) 318