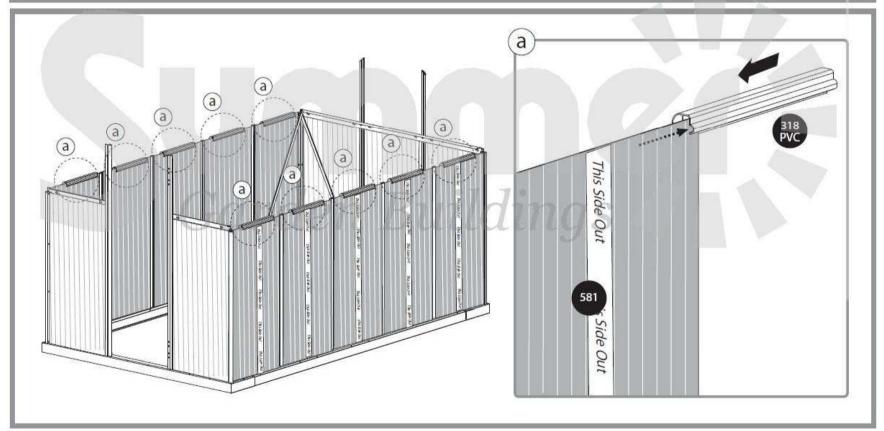

In purpose to facilitate parts' identification and assembly process, all-positioned profiles are used in this greenhouse. As a result some apertures in the profiles are not used during assembly.