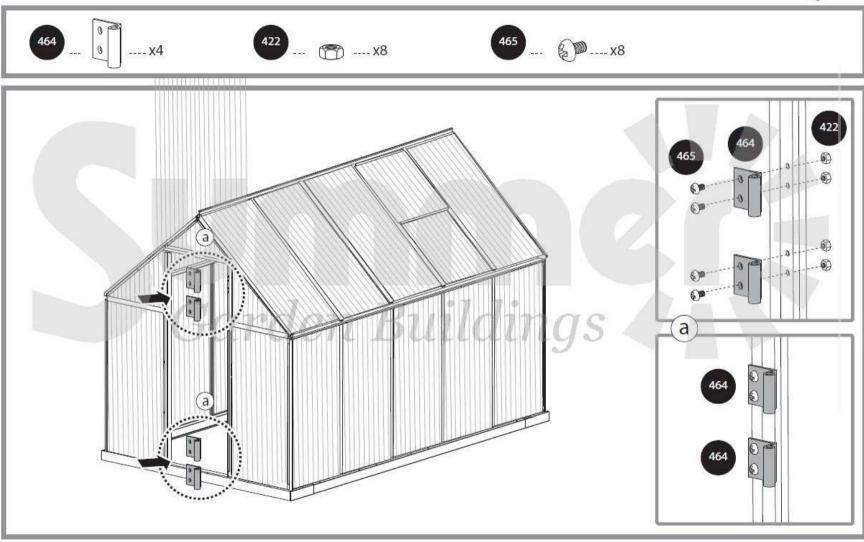

#### Door assembly (Steps 8, 44 - 49)

Door can be installed as a left hand door or right hand door to your decision. These instructions show a right hand door assembly.

Step 8: determines door direction door post 987 is where door hinges will be located.

**Steps 44-49:** Door assembly should be done according to this decision.

**Steps 31-32:** Decide on the window's location before assembly. Window can be installed in one of the indicated options.

**Step 51:** Firmly connect the greenhouse to a level final position immediately after completion of the assembly.