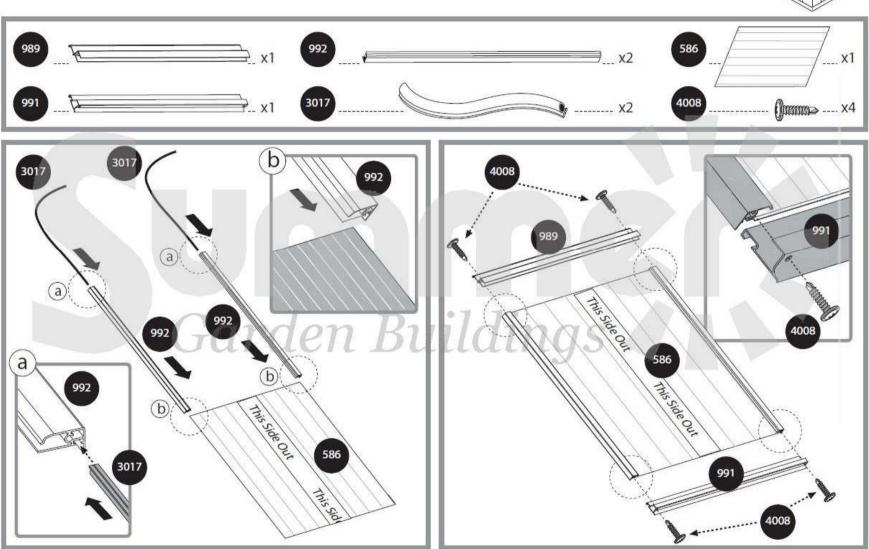

**Steps 44-49:** Door assembly should be done according to this decision.

**Steps 31-32:** Decide on the window's location before assembly. Window can be installed in one of the indicated options.

**Step 51:** Firmly connect the greenhouse to a level final position immediately after completion of the assembly.

## Screws 411 and nuts 412 are used thruoghout the assembly process.

- Screws 411 are to be assembled from the outside and nuts 412 from the inside of the greenhouse.
- Do not fasten screws and nuts (411 & 412) more than 2-3 turns only. Do not tighten them until completion of the panels' assembly, if not specified otherwise.
- However, in some steps, temporary tightening of a few screws may be needed to prevent a profile from falling till it will be fully connected in the next steps.