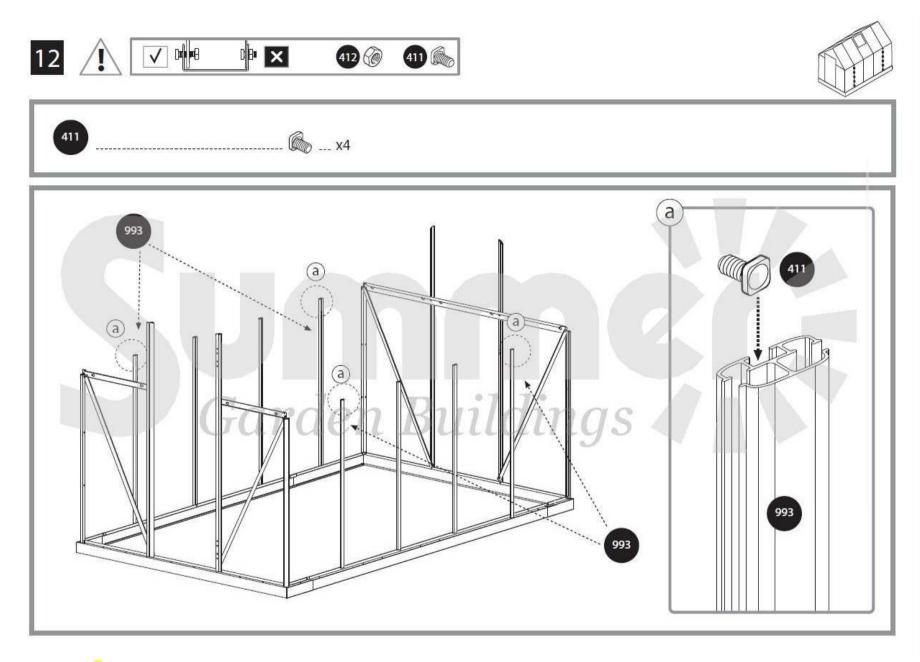

## Screws 411 and nuts 412 are used thruoghout the assembly process.

- Screws 411 are to be assembled from the outside and nuts 412 from the inside of the greenhouse.
- Do not fasten screws and nuts (411 & 412) more than 2-3 turns only. Do not tighten them until completion of the panels' assembly, if not specified otherwise.
- However, in some steps, temporary tightening of a few screws may be needed to prevent a profile from falling till it will be fully connected in the next steps.