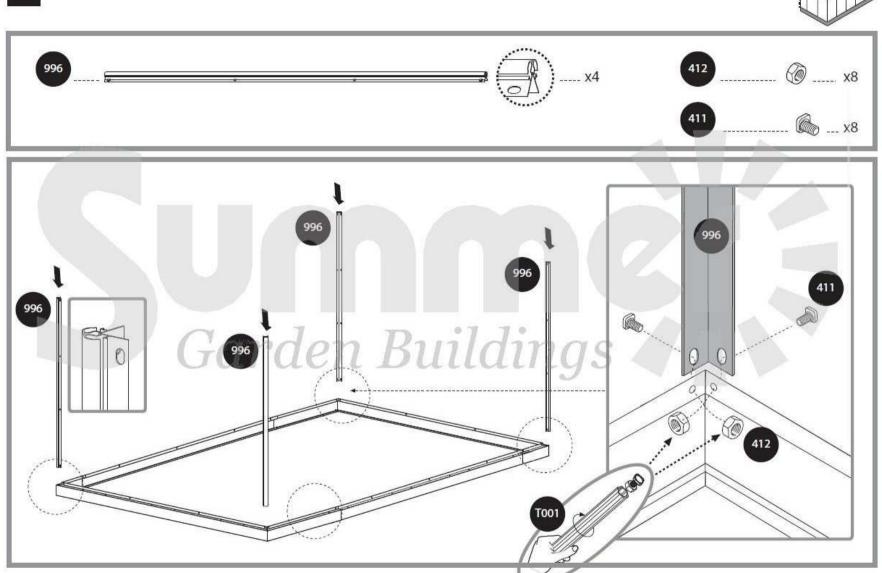

#### ⇒ During Assembly

Carry out the assembly steps in the order set out in the instructions.

**Step 1:** Make sure the base is square by measuring the diagonals and level by using a spirit level.

**Step 4:** Part A994, A995 are in the back of the greenhouse. Fixing them determines the front side of the greenhouse.

## Screws 411 and nuts 412 are used thruoghout the assembly process.

- Screws 411 are to be assembled from the outside and nuts 412 from the inside of the greenhouse.
- Do not fasten screws and nuts (411 & 412) more than 2-3 turns only. Do not tighten them until completion of the panels' assembly, if not specified otherwise.
- However, in some steps, temporary tightening of a few screws may be needed to prevent a profile from falling till it will be fully connected in the next steps.