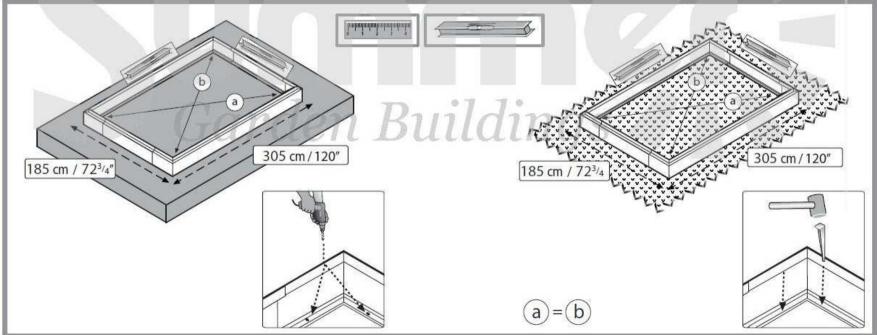

#### ⇒ Before Assembly

This is a multi-part assembly best achieved by two people. Allow at least half a day for assembly process.

Selecting a site - the greenhouse must be , positioned and fixed on a flat level surface.

Choose a sunny position away from overhanging trees.

We are strongly recomend to fix your greenhouse directly to a solid concrete foundation. When doing that use the predrilled holes in the metal base supplied.

#### ⇒ During Assembly

Carry out the assembly steps in the order set out in the instructions.

**Step 1:** Make sure the base is square by measuring the diagonals and level by using a spirit level.

**Step 4:** Part A994, A995 are in the back of the greenhouse. Fixing them determines the front side of the greenhouse.