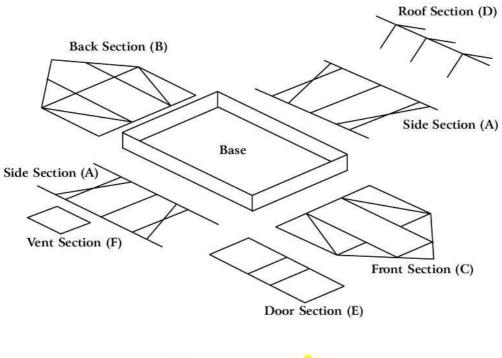

- •Cross head and flat head screwdrivers
- •10mm spanner
- •Safety clothing as recommended in the 'Safety' section.

Lay out the parts by greenhouse section, ideally around the base as shown, and check that all are present before commencing construction. Lay on cloth or plastic sheets if there is any risk of scratching the parts.

Follow this construction sequence.

- Side sections
- Back section
- Front section
- •Frame assembly and roof
- •Door
- •Vent (if applicable)
- •Glazing

All illustrations are based on viewing the parts from the inside of the greenhouse, except where stated.