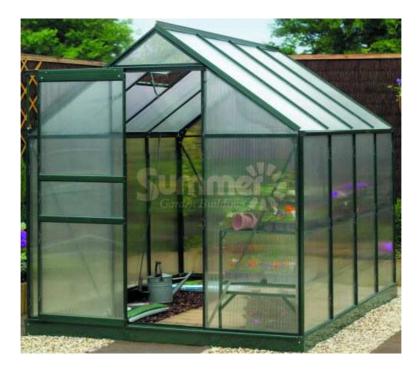

# Greenhouse Assembly Instructions



## 6 x 8 GREENHOUSE 01 ASSEMBLY INSTRUCTIONS 6 x 6 GREENHOUSE 02 ASSEMBLY INSTRUCTIONS

6 x 4 GREENHOUSE 03 ASSEMBLY INSTRUCTIONS



#### Introduction

#### Safety

Precautions are required when assembling a greenhouse. The wearing of protective gloves and stout footwear is essential when handling glass and recommended even for polycarbonate which does not shatter but has sharp edges. Protective goggles are recommended whilst handling glass and the glazing spring clips. Assembly of the greenhouse frame is much easier with two people and essential for glazing with glass.

#### Site selection

Choose a site in maximum light, ideally with no direct shade. Avoid overhanging trees as much as possible as leaves will make regular cleaning necessary and broken branches are a potential hazard. Sm