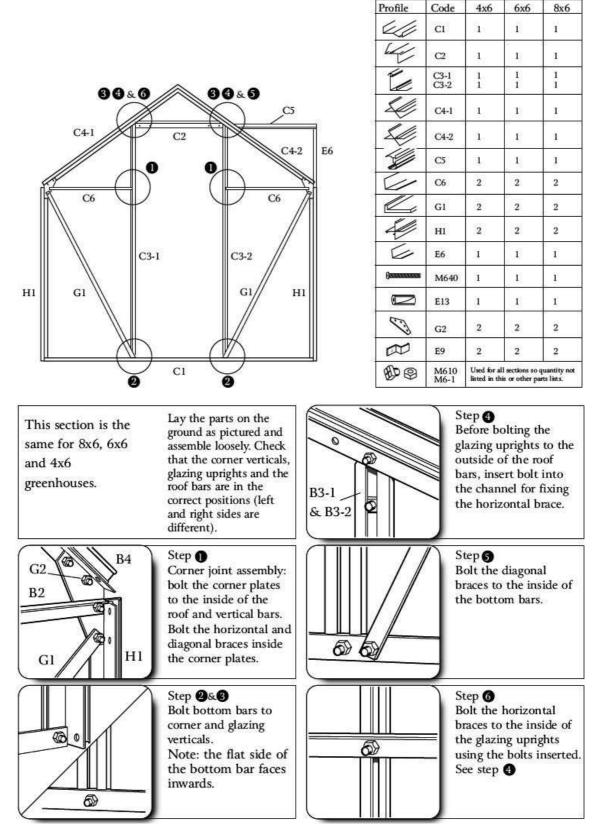

Follow this construction sequence.

- Side sections
- Back section
- Front section
- •Frame assembly and roof
- •Door
- •Vent (if applicable)
- •Glazing

All illustrations are based on viewing the parts from the inside of the greenhouse, except where stated.

Assemble the greenhouse loosely where possible and tighten when all in place so that minor adjustments can be made. Note that some nuts will need to be tightened to keep them in place.

Tighten all nuts carefully, being sure not to miss any. Check the frame is square and using a spirit level to check that it is upright.