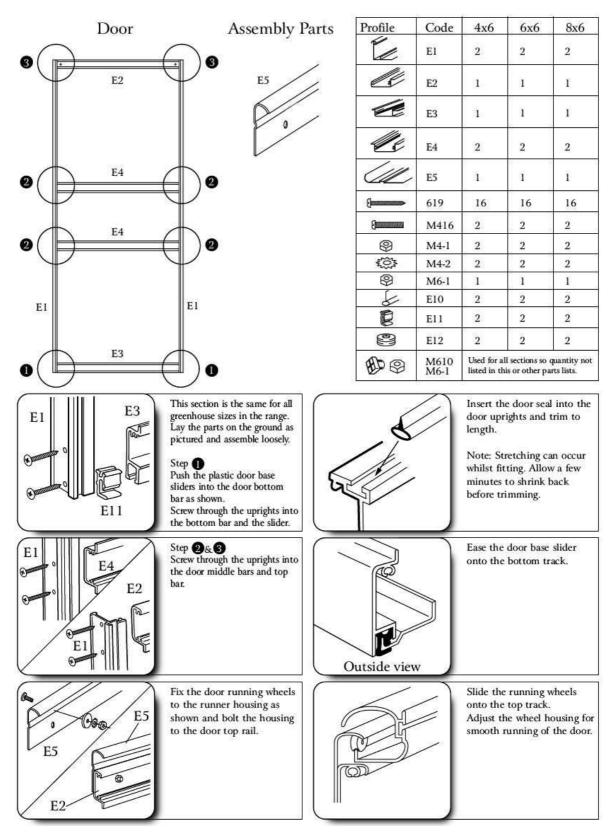

Follow this construction sequence.

- Side sections
- Back section
- Front section
- •Frame assembly and roof
- •Door
- •Vent (if applicable)
- •Glazing

All illustrations are based on viewing the parts from the inside of the greenhouse, except where stated.

Assemble the greenhouse loosely where possible and tighten when all in place so that minor adjustments can be made. Note that some nuts will need to be tightened to keep them in place.

Tighten all nuts carefully, being sure not to miss any. Check the frame is square and using a spirit level to check that it is upright.