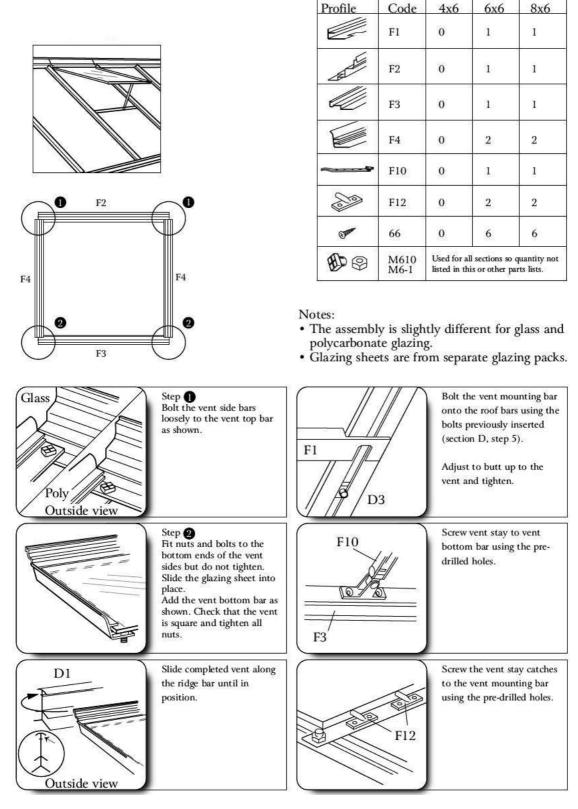

Follow this construction sequence.

- Side sections
- Back section
- Front section
- •Frame assembly and roof
- •Door
- •Vent (if applicable)
- •Glazing

All illustrations are based on viewing the parts from the inside of the greenhouse, except where stated.

Assemble the greenhouse loosely where possible and tighten when all in place so that minor adjustments can be made. Note that some nuts will need to be tightened to keep them in place.

Tighten all nuts carefully, being sure not to miss any. Check the frame is square and using a spirit level to check that it is upright.