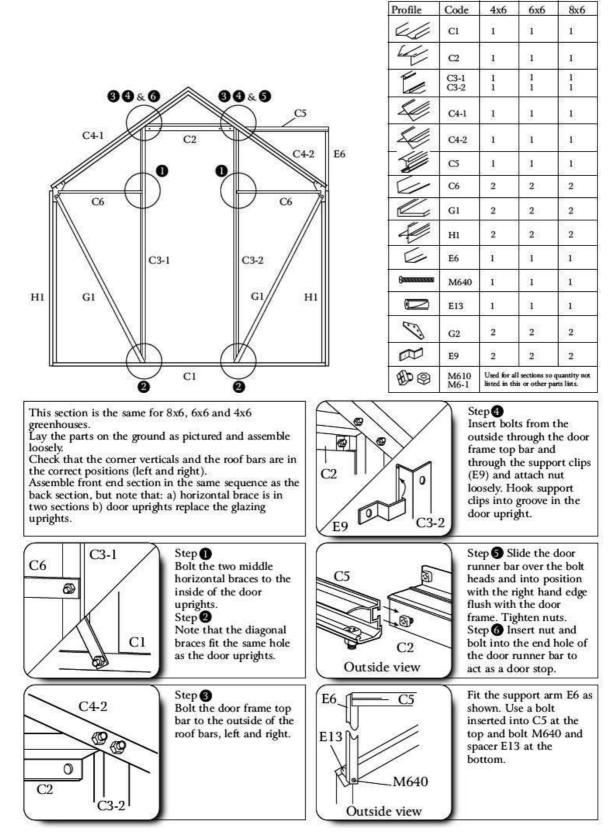

Follow this construction sequence.

- Side sections
- Back section
- Front section
- •Frame assembly and roof
- •Door
- •Vent (if applicable)
- •Glazing

All illustrations are based on viewing the parts from the inside of the greenhouse, except where stated.

Assemble the greenhouse loosely where possible and tighten when all in place so that minor adjustments can be made. Note that some nuts will need to be tightened to keep them in place.

Tighten all nuts carefully, being sure not to miss any. Check the frame is square and using a spirit level to check that it is upright.