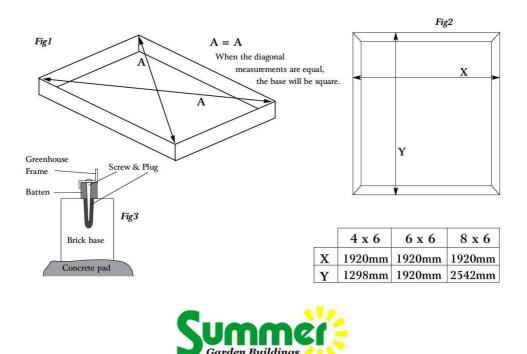

Bases can also be constructed from bricks, blocks, or mounted on a concrete pad. The bricks or blocks should be cemented onto firm and level concrete footings and the greenhouse frame drilled and screwed to the base. *Fig3.* 

If a concrete pad is made, it is important that this slopes towards the edges to prevent water ingress. Time must be allowed for any concrete or cement to cure before mounting the greenhouse.

The base must be square or the greenhouse will be distorted - see *Fig1 & Fig2*. The greenhouse must be firmly fixed to the ground. The base should be constructed and installed before the greenhouse assembly is undertaken.