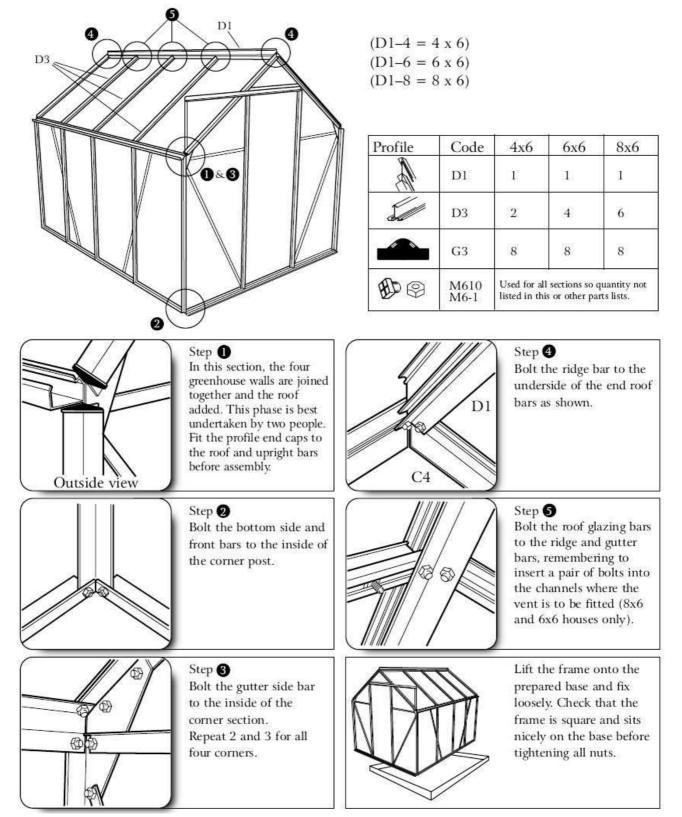

Follow this construction sequence.

- Side sections
- Back section
- Front section
- •Frame assembly and roof
- •Door
- •Vent (if applicable)
- •Glazing

All illustrations are based on viewing the parts from the inside of the greenhouse, except where stated.

Assemble the greenhouse loosely where possible and tighten when all in place so that minor adjustments can be made. Note that some nuts will need to be tightened to keep them in place.

Tighten all nuts carefully, being sure not to miss any. Check the frame is square and using a spirit level to check that it is upright.