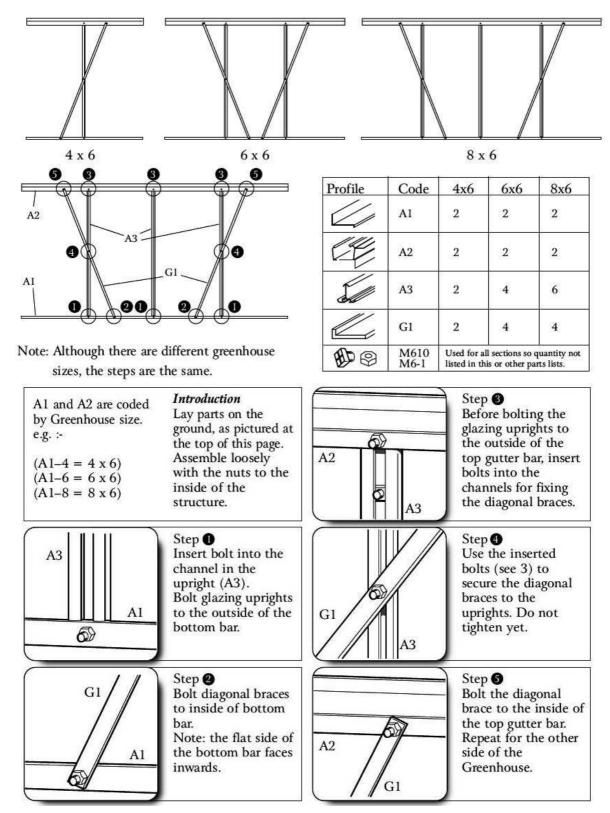

Follow this construction sequence.

- Side sections
- Back section
- Front section
- •Frame assembly and roof
- •Door
- •Vent (if applicable)
- •Glazing

All illustrations are based on viewing the parts from the inside of the greenhouse, except where stated.

Assemble the greenhouse loosely where possible and tighten when all in place so that minor adjustments can be made. Note that some nuts will need to be tightened to keep them in place.

Tighten all nuts carefully, being sure not to miss any. Check the frame is square and using a spirit level to check that it is upright.